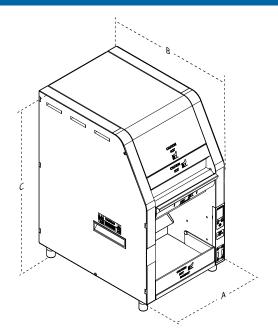

### **Dimensions**

| Model &  | Width    | Depth    | Height   |  |
|----------|----------|----------|----------|--|
| Mfg. No. | (A)      | (B)      | (C)      |  |
| RT-2     | 13"      | 19"      | 23 1/2"  |  |
| 9210908  | (330 mm) | (481 mm) | (597 mm) |  |