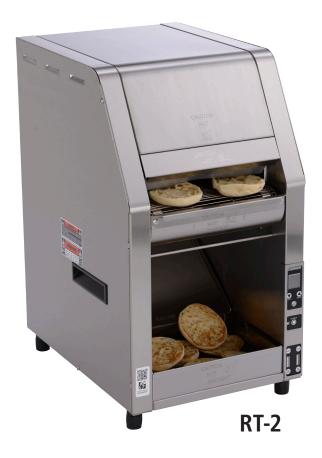

## Radiant Toaster

Introducing the RT-2 Radiant Toaster. It is the smallest of our radiant toasters and features two toasting lanes for a high toasting capacity without wasting valuable counterspace. This unit has a front load and a front return with an integrated holding zone.

The RT-2 utilizes an advanced smart controller that senses product and automatically adjusts the toast time based on volume and operator settings. This ensures the bagels and muffins always have a consistent, high-quality toast, even during barrel runs.

#### **Features**

- Smart controller senses product and automatically adjusts toast time.
- Consistent toast quality for bagels and muffins even during barrel runs.
- Digital controller allows users to easily adjust toast quality.
- Integrated holding zone.
- Easy to clean.
- Front load and front return.