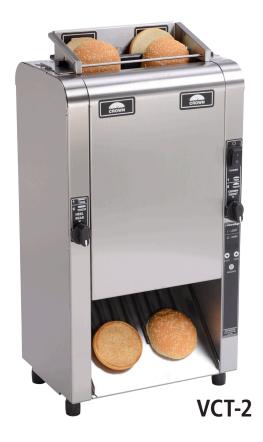

# Vertical Contact Toaster

Introducing the VCT-2, the mini vertical contact toaster. With the smallest footprint of our entire line of vertical contact toasters, the VCT-2 is the perfect fit for any operation where space is at a premium. This unit has a dual-sided platen for toasting two buns (heel and crown) simultaneously. With individual heel and crown compression knobs and a digital controller, operations can easily make adjustments to toast quality.

#### **Features**

- Dual-sided platen toasts two buns (heel and crown) simultaneously for increased capacity.
- Small footprint saves valuable countertop space.
- Individual heel and crown compression.
- Digital controller to make quick adjustments to toast quality.
- Toasts multiple products, including white and wheat buns
- Easy maintenance.
- Belt wraps eliminate bun marking.
- Vertical design for easy loading.
- Toasts product in 15 seconds (±2 seconds).