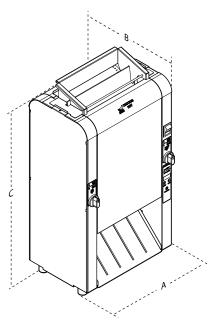

### Dimensions

| Model No. | Width<br>(A) | Depth<br>(B) | Height<br>(C) |
|-----------|--------------|--------------|---------------|
| VCT-2     | 13"          | 10"          | 25 1/2"       |
| 9210907   | (330 mm)     | (254 mm)     | (648 mm)      |