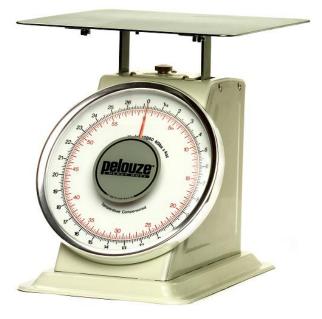

## Heavy-Duty Receiving Scale

## Model 10B100

Capacity 100 lb/45 kg

**Increments** 

4 oz/100g

## **Features**

- Large 10 <sup>1</sup>/<sub>2</sub>" dial is easy to read
- Fixed dial for everyday use
- Angled 35° dial is easy to read from any direction
- Twin-spring mechanism for greater accuracy
- Chrome-plated steel platform resists corrosion
- Shatter resistant lens for added protection
- Enamel finish offers strong protective coating
- Dual read shows English and metric weights