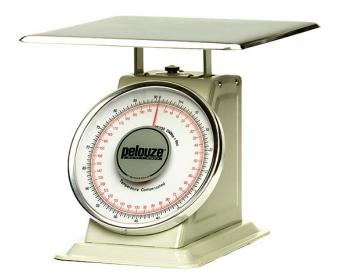

## **Heavy-Duty Receiving Scale**

Model<br/>10B200Capacity<br/>200 lb/90 kgIncrements<br/>8 oz/250g

## **Features**

• Large 10 ½" dial is easy to read

• Fixed dial for everyday use

• Angled 35° dial is easy to read from any direction

• Twin-spring mechanism for greater accuracy

Chrome-plated steel platform resists corrosion

• Shatter resistant lens for added protection

Enamel finish offers strong protective coating

Dual read shows English and metric weights

**Type:** Receiving

**Temperature Specs:**  $32^{\circ} - 104^{\circ} \text{F} / 0^{\circ} - 40^{\circ} \text{C}$ 