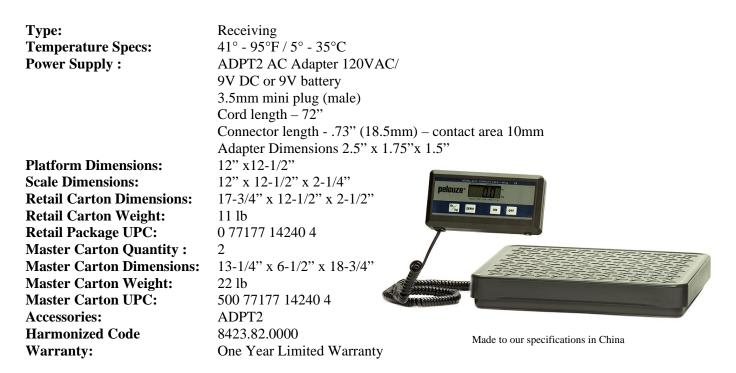

## **Digital Receiving Scale**

## **Model** 4010

**Capacity** 

**Increments** 

150 lb/60 kg

0.2 lb/0.1 kg

## **Features**

- Tare feature removes the weight of the container, only weighing the contents, • maximum tare 50#
- Remote LCD display with 9' cord mounts on walls and is out of the way when • weighing
- Rugged design handles heavy packages and containers •
- Auto-off reserves battery power •
- AC adapter (included) or 9V battery (not included) •
- Low battery indicator alerts user when new battery is needed
- Non-skid platform with grid design keeps packages in place ٠
- Non-skid feet assure weighing stability