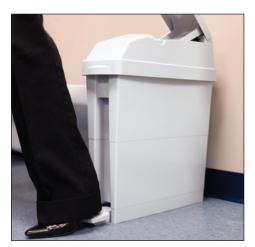

# Hands-Free Operation

The Sanitary Bin is pedal operated to limit direct contact with the user. The deep chute prevents waste adhesion and promotes better hygiene. The access is easy, convenient and safe.

#### Designed to protect user

- Pedal operation limits direct contact
- Deep chute that prevents waste adhesion and promotes better hygiene
- Ease of access for user