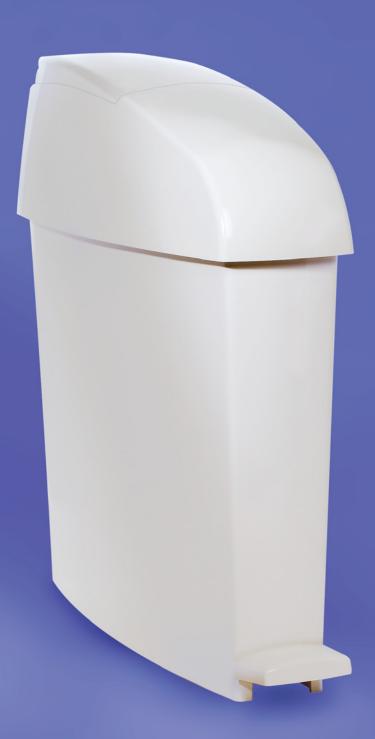

# Slim Design

The slim, attractive design, available in either a 3 or 5 gallon version, is easy to fit into washroom stalls.

# Hands-Free Operation

The Sanitary Bin is pedal operated to limit direct contact with the user. The deep chute prevents waste adhesion and promotes better hygiene. The access is easy, convenient and safe.

# Easy to Service

The contoured body shape of the Sanitary Bin is easy to clean, the smooth surface does not habor dirt or germs. The dry system bins are lined so the interior is never soiled.