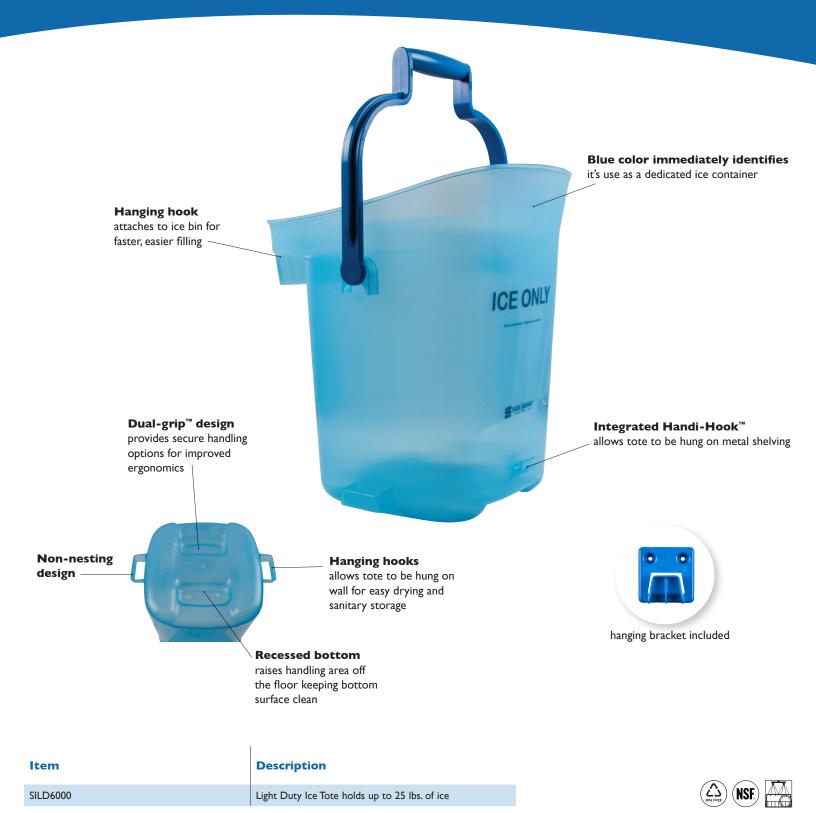

# LIGHT DUTY<sup>™</sup> ICE TOTE

CE ONLY

INTEGRATED HANDI-HOOK™ ALLOWS TOTE TO BE HUNG ON METAL SHELVING

HANGING BRACKET ALLOWS TOTE TO BE HUNG ON WALL FOR EASY DRYING AND SANITARY STORAGE The fact is, ice is food. That means it's as susceptible to the same risks of cross-contamination as any other food, especially from contact with bare hands, dirty scoops or contaminated containers.

Protect ice from dangerous contamination during transport with the Light Duty<sup>™</sup> Ice Tote. The dedicated ice tote features an economical, easy and safe way to transport ice. Integrated hanger attaches to ice machines for faster and more efficient filling of ice totes.