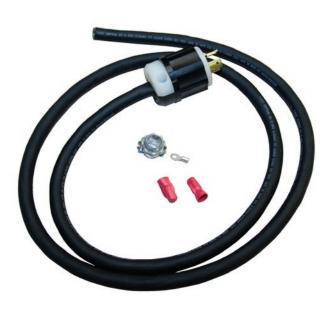

## Cord Sets

20 Amp 1 Ph. cord shown Receptacle not shown

We reserve the right to change specifications and products design without notice. Such revisions do not entitle the buyer to corresponding changes, improvements, additions or replacements for previously purchased equipment

| MACHINE MODEL                                              | CORD SET |
|------------------------------------------------------------|----------|
| 401, 601, 709 - 1 Phase                                    | 13481    |
| 404, 414, 501, 527, 614, 704, 714 - 1 Phase                | 13486    |
| 424, 522, 624, 724, 824 - 1 Phase                          | 188648   |
| 408 - 1 Phase                                              | 13487    |
| 521 - 1 Phase                                              | 188644   |
| 424, 521, 522, 624, 724, 824 - 3 Phase                     | 188649   |
| 401, 404, 414, 501, 527, 601, 614, 704, 709, 714 - 3 Phase | 13488    |