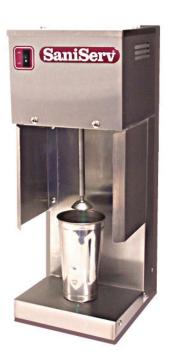

# High Speed Compact Mixer for adding Flavorings To Soft Serve Ice Cream and Shakes

Add the **SaniServ** *CYCLONE*<sup>™</sup> to your counter for blending special treats into Soft Serve Ice Cream and Shakes. Maximize your profits by adding popular high profit mix-ins, shakes and malts to your dessert offerings. You can offer products like milk shakes, malts, also many flavors and varieties of addins to Soft Serve ice cream with the addition of a *CYCLONE*<sup>™</sup> mixer. High-speed mixing and spindle design insure even mixing from top to bottom of shakes, malts and flurries. An optional foot pedal is available for hands free operation of on/off switch.

#### **SPACE SAVING**

**Small Footprint Design** - It takes less than one square foot of counter space.

#### **EASY CLEANING AND OPERATION**

**Fast and Easy Cleaning – SaniServ** equipment is designed to be easily cleaned and sanitized, with the fewest parts possible for rapid assembly and disassembly.

#### HIGH RETURN ON INVESTMENT

Increased Profits – SaniServ machines combine efficiency with consistent product quality and fast, quiet operation while insuring customer satisfaction with high profit ice cream or yogurt products.

#### **QUALITY DESIGN**

**Durability** – **SaniServ** machines are built to achieve long and dependable life through simplicity of design.