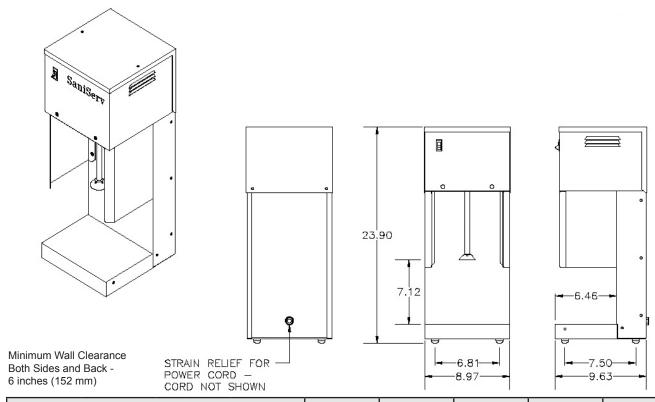

## **Counter Model Flurry/Shake Mixer**

|   |       | ELECT       | RICAL         |      | WIDTH       | HEIGHT      | DEPTH       | WEIGHT    | VOLUME          |
|---|-------|-------------|---------------|------|-------------|-------------|-------------|-----------|-----------------|
|   | VOLTS | Hz          | Ph.           | Amps | INCHES (MM) | INCHES (MM) | INCHES (MM) | LBS. (Kg) | CU FT. (cu. m.) |
|   | 115   | 60          | 1             | 15   | 9 (229)     | 24 (610)    | 9.6 (244)   | 33 (15)   |                 |
| ĺ |       | Shipping Sp | pecifications |      | 11.75 (299) | 25.25 (642) | 13.75 (350) | 35 (15.9) | 2.4 (.07)       |