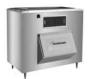

# C1848 – 1800 lb Cube Ice Machine

## Prodigy® Modular Cube Ice Maker

#### All Models

Dimensions (W x D x H):

Unit:

48" x 24" x 29" (121.9 x 61.0 x 73.4 cm)

Shipping Carton:

51.5" x 27.5" x 34" (130.8 x 69.9 x 86.4 cm)

Shipping Weight:

355 lb / 161 kg