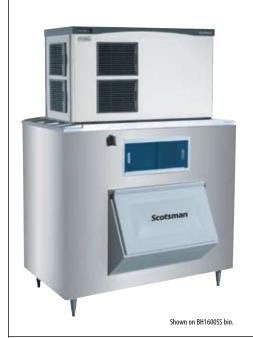

## **Scotsman**®



# C1848 – 1800 lb Cube Ice Machine

## Prodigy® Modular Cube Ice Maker



#### **Features**

Prodigy® cubers use significantly less energy and water than other cube ice machines, exceeding California and Federal energy efficiency regulations.

AutoAlert™ indicator lights constantly communicate about operating status and actually signal your staff when it's time to descale, sanitize, and more—making upkeep practically foolproof.

The patented WaterSense adaptive purge control delivers maximum reliability by reducing scale buildup for a longer time between cleanings.

Preventative maintenance is simpler than ever with easily-removed panels allowing clear access to internal components and a diagnostic code display insuring the right fix the first time. Reusable air filter is easily removable from the outside.

All external panel components are crafted for optimal