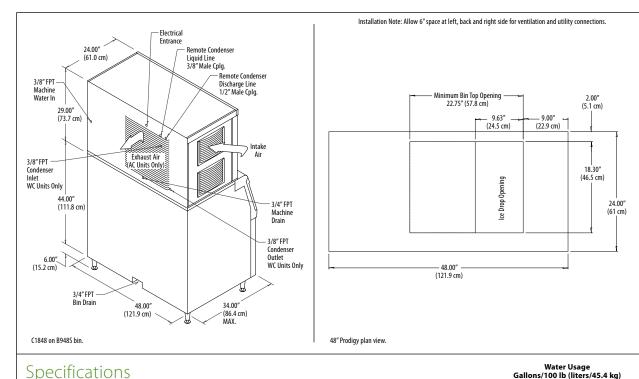

#### All Models

Dimensions (W x D x H):

Unit:

48" x 24" x 29" (121.9 x 61.0 x 73.4 cm)

Shipping Carton:

51.5" x 27.5" x 34" (130.8 x 69.9 x 86.4 cm)

Shipping Weight:

355 lb / 161 kg