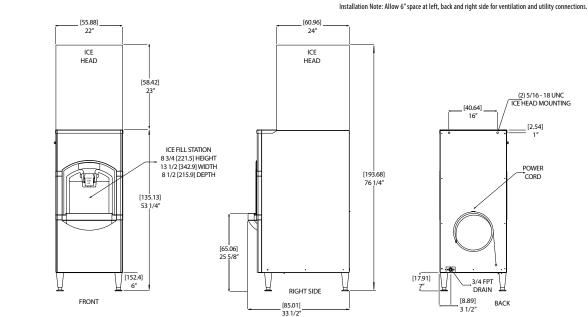

### Accessories

|                                                                                      | 1 / / / / / / / / / / / / / / / / / / / |             |
|--------------------------------------------------------------------------------------|-----------------------------------------|-------------|
| Dimensions (W x D x H):<br>Unit:<br>22" x 33.5" x 47.25"<br>(76.2 x 85.1 x 120.0 cm) | Model Number                            | Description |
| Shipping Carton:<br>25" x 37" x 53"<br>(63.5 x 94 x 134.6 cm)                        |                                         |             |
| Shipping Weight:<br>199 lb / 91 kg                                                   |                                         |             |