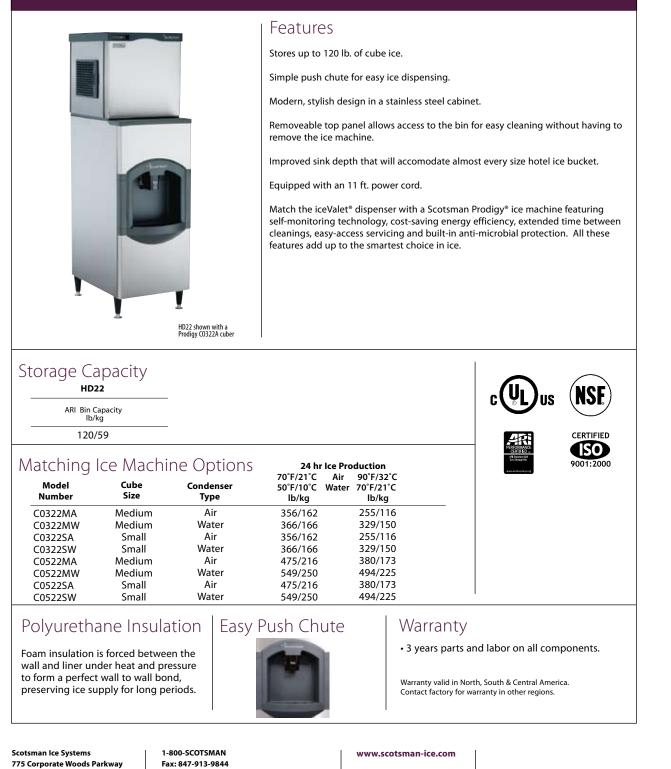

# **Scotsman**<sup>•</sup>

The smart choice in ice.™

C0322 on HD22 hotel dispenser.