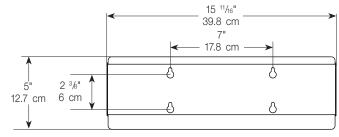

|
|          | 13.3 cm                           | 13.3 cm                           | 13.3 cm                           | 13.3 cm                           |
| Capacity | (3) 24 oz                         | (4) 24 oz                         | (3) 14 oz                         | (4) 14 oz                         |
|          | (3) 0.7 L                         | (4) 0.7 L                         | (3) 0.4 L                         | (4) 0.4 L                         |
| Weight   | 7 lb (3.2 kg)                     | 8 lb (3.6 kg)                     | 6 lb (2.7 kg)                     | 7 lb (3.2 kg)                     |

FOB RICHFIELD, WISCONSIN 53076

#### SWTS-424 80101





SWTS-414 80102



#### SWEETSTATION™ TRIPLE DISPENSER RACK



### SWEETSTATION™ QUAD DISPENSER RACK