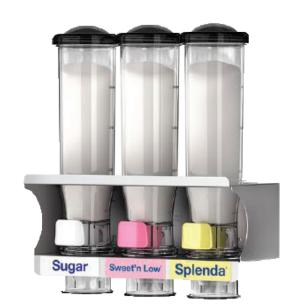

# **BID DESCRIPTION**

The SweetStation™ system for holding and dispensing sweeteners is designed to increase coffee and tea speed of service with preset sweetener portions, equivalent to common portion packs. Lightweight, wall-mounted rack securely holds InSweeten™ dispensers in place for single-handed operation. InSweeten™ dispensers come in 24 oz or low-profile 14 oz capacities to neatly display and serve. Color-coded flavor decals and portion triggers make brand identification easy.

SweetStation™ Triple comes complete with triple dispenser rack, (4) flavor decals (Sugar, Splenda®, Sweet'n Low® and Equal®), (1) InSweeten™ dispenser with 2.8 gram white trigger (Sugar) and (2) InSweeten™ dispensers with 1 gram yellow (Splenda®), pink (Sweet'n Low®) & blue (Equal®) triggers. A 1 gram portion is equivalent to a standard packet of Splenda®, Sweet'n Low® and Equal®.

# STANDARD FEATURES

- InSweeten<sup>™</sup> 24 oz and 14 oz hoppers are made of durable, clear polycarbonate to show off product for visual cue for refilling - BPA free & NSF listed
- Dispenser rack is constructed of durable stainless steel and designed to be wall-mounted
- Includes color-coded flavor decals and portion triggers for easy brand identification
- 24 oz dispensers hold (465) 1 gram or (206) 2.8 gram servings
- 14 oz dispensers hold (271) 1 gram or (120) 2.8 gram servings