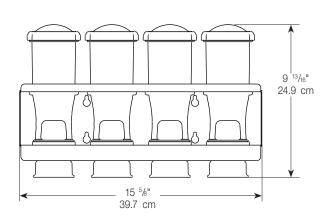

#### SWTS-324 80103

| MODELS   | SWTS-324                          | SWTS-424                          | SWTS-314                          | SWTS-414                          |
|----------|-----------------------------------|-----------------------------------|-----------------------------------|-----------------------------------|
|          | 80103                             | 80101                             | 80104                             | 80102                             |
| Height   | 13 <sup>1</sup> / <sub>16</sub> " | 13 <sup>1</sup> / <sub>16</sub> " | 9 <sup>13</sup> / <sub>16</sub> " | 9 <sup>13</sup> / <sub>16</sub> " |
|          | 33.2 cm                           | 33.2 cm                           | 24.9 cm                           | 24.9 cm                           |
| Width    | 11 <sup>7</sup> / <sub>8</sub> "  | 15 <sup>5</sup> / <sub>8</sub> "  | 11 <sup>7</sup> / <sub>8</sub> "  | 15 <sup>5</sup> / <sub>8</sub> "  |
|          | 30.2 cm                           | 39.7 cm                           | 30.2 cm                           | 39.7 cm                           |
| Depth    | 5 ½"                              | 5 ½"                              | 5 ½"                              | 5 ½"                              |
|          | 13.3 cm                           | 13.3 cm                           | 13.3 cm                           | 13.3 cm                           |
| Capacity | (3) 24 oz                         | (4) 24 oz                         | (3) 14 oz                         | (4) 14 oz                         |
|          | (3) 0.7 L                         | (4) 0.7 L                         | (3) 0.4 L                         | (4) 0.4 L                         |
| Weight   | 7 lb (3.2 kg)                     | 8 lb (3.6 kg)                     | 6 lb (2.7 kg)                     | 7 lb (3.2 kg)                     |