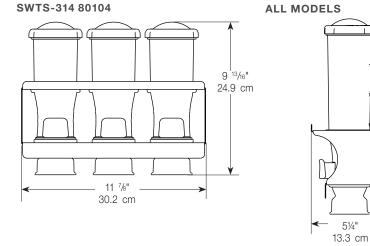

#### SWTS-324 80103

| MODELS   | SWTS-324                          | SWTS-424                          | SWTS-314                          | SWTS-414                          |
|----------|-----------------------------------|-----------------------------------|-----------------------------------|-----------------------------------|
|          | 80103                             | 80101                             | 80104                             | 80102                             |
| Height   | 13 <sup>1</sup> / <sub>16</sub> " | 13 <sup>1</sup> / <sub>16</sub> " | 9 <sup>13</sup> / <sub>16</sub> " | 9 <sup>13</sup> / <sub>16</sub> " |
|          | 33.2 cm                           | 33.2 cm                           | 24.9 cm                           | 24.9 cm                           |
| Width    | 11 <sup>7</sup> / <sub>8</sub> "  | 15 <sup>5</sup> / <sub>8</sub> "  | 11 <sup>7</sup> / <sub>8</sub> "  | 15 <sup>5</sup> / <sub>8</sub> "  |
|          | 30.2 cm                           | 39.7 cm                           | 30.2 cm                           | 39.7 cm                           |
| Depth    | 5 ½"                              | 5 ½"                              | 5 ½"                              | 5 ½"                              |
|          | 13.3 cm                           | 13.3 cm                           | 13.3 cm                           | 13.3 cm                           |
| Capacity | (3) 24 oz                         | (4) 24 oz                         | (3) 14 oz                         | (4) 14 oz                         |
|          | (3) 0.7 L                         | (4) 0.7 L                         | (3) 0.4 L                         | (4) 0.4 L                         |
| Weight   | 7 lb (3.2 kg)                     | 8 lb (3.6 kg)                     | 6 lb (2.7 kg)                     | 7 lb (3.2 kg)                     |