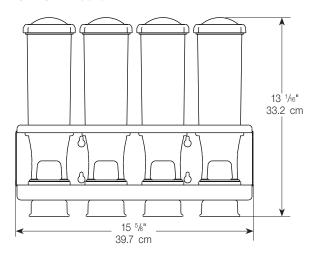

#### SWTS-324 80103

| MODELS   | SWTS-324                          | SWTS-424                          | SWTS-314                          | SWTS-414                          |
|----------|-----------------------------------|-----------------------------------|-----------------------------------|-----------------------------------|
|          | 80103                             | 80101                             | 80104                             | 80102                             |
| Height   | 13 <sup>1</sup> / <sub>16</sub> " | 13 <sup>1</sup> / <sub>16</sub> " | 9 <sup>13</sup> / <sub>16</sub> " | 9 <sup>13</sup> / <sub>16</sub> " |
|          | 33.2 cm                           | 33.2 cm                           | 24.9 cm                           | 24.9 cm                           |
| Width    | 11 <sup>7</sup> / <sub>8</sub> "  | 15 <sup>5</sup> / <sub>8</sub> "  | 11 <sup>7</sup> / <sub>8</sub> "  | 15 <sup>5</sup> / <sub>8</sub> "  |
|          | 30.2 cm                           | 39.7 cm                           | 30.2 cm                           | 39.7 cm                           |
| Depth    | 5 ½"                              | 5 ½"                              | 5 ½"                              | 5 ½"                              |
|          | 13.3 cm                           | 13.3 cm                           | 13.3 cm                           | 13.3 cm                           |
| Capacity | (3) 24 oz                         | (4) 24 oz                         | (3) 14 oz                         | (4) 14 oz                         |
|          | (3) 0.7 L                         | (4) 0.7 L                         | (3) 0.4 L                         | (4) 0.4 L                         |
| Weight   | 7 lb (3.2 kg)                     | 8 lb (3.6 kg)                     | 6 lb (2.7 kg)                     | 7 lb (3.2 kg)                     |

### SWEETSTATION™ QUAD DISPENSER RACK