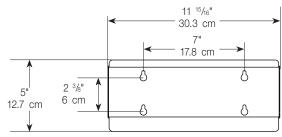

| 5 ½"                              |
|          | 13.3 cm                           | 13.3 cm                           | 13.3 cm                           | 13.3 cm                           |
| Capacity | (3) 24 oz                         | (4) 24 oz                         | (3) 14 oz                         | (4) 14 oz                         |
|          | (3) 0.7 L                         | (4) 0.7 L                         | (3) 0.4 L                         | (4) 0.4 L                         |
| Weight   | 7 lb (3.2 kg)                     | 8 lb (3.6 kg)                     | 6 lb (2.7 kg)                     | 7 lb (3.2 kg)                     |

FOB RICHFIELD, WISCONSIN 53076

#### SWTS-424 80101





SWTS-414 80102



#### SWEETSTATION™ TRIPLE DISPENSER RACK



### SWEETSTATION™ QUAD DISPENSER RACK