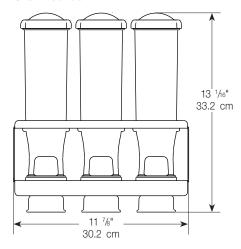

#### SWTS-324 80103

| MODELS   | SWTS-324                          | SWTS-424                          | SWTS-314                          | SWTS-414                          |
|----------|-----------------------------------|-----------------------------------|-----------------------------------|-----------------------------------|
|          | 80103                             | 80101                             | 80104                             | 80102                             |
| Height   | 13 <sup>1</sup> / <sub>16</sub> " | 13 <sup>1</sup> / <sub>16</sub> " | 9 <sup>13</sup> / <sub>16</sub> " | 9 <sup>13</sup> / <sub>16</sub> " |
|          | 33.2 cm                           | 33.2 cm                           | 24.9 cm                           | 24.9 cm                           |
| Width    | 11 <sup>7</sup> / <sub>8</sub> "  | 15 <sup>5</sup> / <sub>8</sub> "  | 11 <sup>7</sup> / <sub>8</sub> "  | 15 <sup>5</sup> / <sub>8</sub> "  |
|          | 30.2 cm                           | 39.7 cm                           | 30.2 cm                           | 39.7 cm                           |
| Depth    | 5 ½"                              | 5 ½"                              | 5 ½"                              | 5 ½"                              |
|          | 13.3 cm                           | 13.3 cm                           | 13.3 cm                           | 13.3 cm                           |
| Capacity | (3) 24 oz                         | (4) 24 oz                         | (3) 14 oz                         | (4) 14 oz                         |
|          | (3) 0.7 L                         | (4) 0.7 L                         | (3) 0.4 L                         | (4) 0.4 L                         |
| Weight   | 7 lb (3.2 kg)                     | 8 lb (3.6 kg)                     | 6 lb (2.7 kg)                     | 7 lb (3.2 kg)                     |

#### SWEETSTATION™ TRIPLE DISPENSER RACK