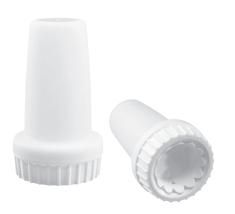

## **BID DESCRIPTION**

Season2Taste<sup>™</sup> is constructed of polypropylene. Capacity is eight ounces of granular seasoning. Shaker head snap-fits to container for easy refilling.

The Season2Taste<sup>™</sup> shaker has 10 settings for portion control. Portion size is determined by the position of the numbered dial with 1 being the smallest portion and 10 the largest. For example, a portion of table salt would dispense .8g when set at number 1 and 2g at 10\*.

To operate, shake up then down to equal one portion.

Available as a single unit 85100 or a case pack of (12), 85110.

#### STANDARD FEATURES

- Durable polypropylene construction is lightweight and dishwasher safe
- 10 portion control settings are easy to set—turn the dial to the desired setting
- Wide snap-fit opening makes filling easy
- Dispenses granular seasonings with accuracy—house recipes will always be what you intended
- Seasoning level is visible though translucent container