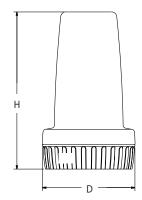

## **SPECIFICATIONS**

| MODEL    | S2T<br>85100                                 |
|----------|----------------------------------------------|
| Height   | 5 <sup>13</sup> / <sub>16</sub> "<br>14.8 cm |
| Depth    | 3 <sup>3</sup> / <sub>8</sub> "<br>8.6 cm    |
| Capacity | 8 oz<br>237 ml                               |
| Weight   | 1 lb<br>.5 kg                                |