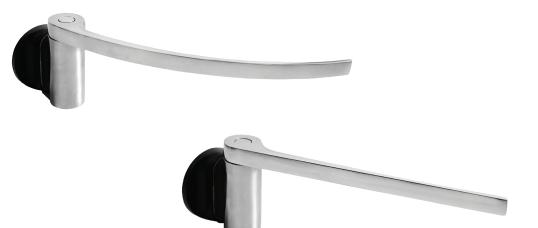

## **MAGNETIC—OUT OF SIGHT, WITHIN REACH**

An innovation that solves the eternal problem of where to store your dish colth, brush or sponge hygenically.

Steel Cloth Holder: Keeps your dish cloth out of sight but alwasy close. A hygenic and smart way of storing your dish cloth. Available with a straight or curved handle.

Steel Sponge Holder: Keeps your dish sponge or dish brush neatly to your sink

**70100** curved cloth holder stainless 7.25 X 0.75 X 2.25 70104 straight cloth holder stainless 6.75 X 0.75 X 2.25