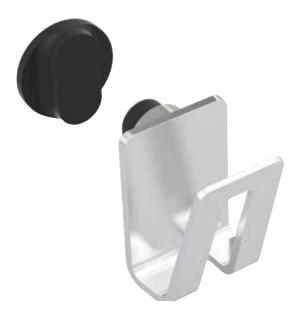

## Multi Holder

## MAGNETIC—OUT OF SIGHT, WITHIN REACH

An innovation that solves the eternal problem of where to store your dish colth, brush or sponge hygenically.

Steel Cloth Holder: Keeps your dish cloth out of sight but always close. A hygenic and smart way of storing your dish cloth. Available with a straight or curved handle.

Steel Sponge Holder: Keeps your dish sponge or dish brush neatly to your sink

70106 multi holder stainless 2.75 X 2 X 2.75