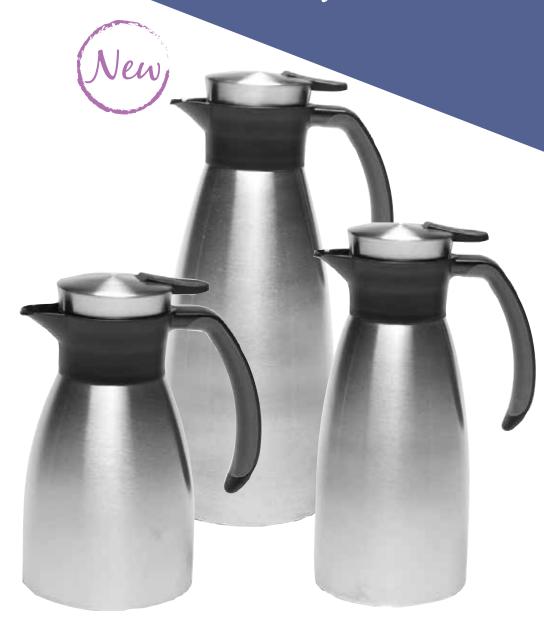

Our 837 series carafes are constructed from 18/8 stainless steel with a 5 year warranty on the stainless steel vacuum insulation.

Features a rubber overmolded handle for a comfortable grip when pouring.

Small footprint allows you to save space.

These lightweight carafes are ideal for room service with their push button lid and no drip spout.

Holds heat 4-6 hours

Dishwasher Safe

## 837 Series Carafe from Service Ideas

## 837 Series Carafe

83706

0.6 LITER (20 OZ) 4.25 X 5.75 X 7.5

83710 1 LITER (33.8 OZ)

4.25 X 5.75 X 9.5

83715 1.5 LITER (50.7 OZ) 4.75 X 6 X 11.25

LID (REGULAR & DECAF)