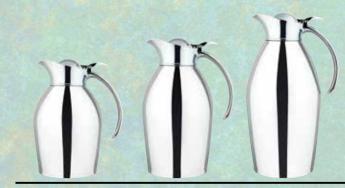

98106PS 0.6 LITER POLISHED 4.25 X 6 X 7

98110PS 1.0 LITER POLISHED 4.75 X 6 X 8.5

98115PS 1.5 LITER **POLISHED** 5 X 6.25 X 10.5

98106BS 0.6 LITER **BRUSHED** 4.25 X 6 X 7

98110BS 1.0 LITER **BRUSHED** 4.75 X 6 X 8.5

98115BS 1.5 LITER BRUSHED 5 X 6.25 X 10.5 4-6 DW HOUR