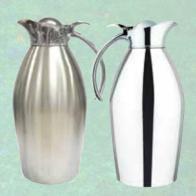

## Features

- SLEEK & STYLISH DESIGN
- AVAILABLE IN POLISHED OR BRUSHED
- CLEAN POUR SPOUT
- STOPPER LID FOR ONE HANDED OPERATION
- SLEEK DESIGN MAKES IT EASY TO CARRY MULTIPLES
- DISHWASHER SAFE
- CONSTRUCTED FROM STAINLESS STEEL EXTERIOR AND INTERIOR WITH VACUUM INSULATION PROVIDING 4-6 HOURS OF HEAT/COLD RETENTION

98106PS 0.6 LITER POLISHED 4.25 X 6 X 7

98110PS 1.0 LITER POLISHED 4.75 X 6 X 8.5

98115PS 1.5 LITER **POLISHED** 5 X 6.25 X 10.5

98106BS 0.6 LITER **BRUSHED** 4.25 X 6 X 7

98110BS 1.0 LITER **BRUSHED** 4.75 X 6 X 8.5

98115BS 1.5 LITER BRUSHED 5 X 6.25 X 10.5 4-6 DW HOUR