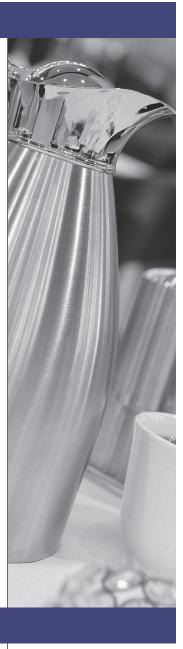

### **FEATURES**

- Clean pour spout
- Stopper lid well-suited for dairy, soup, batter and more
- Elegant shape with a sturdy base
- Stainless steel interior and exterior
- Available in brushed or polished finish Shown above in brushed finish