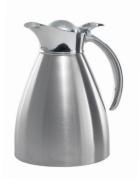

## STAINLESS STEEL CARAFE WITH STOPPER LID

982C03 Polished 982C03BS Brushed 0.3 L (20 OZ) 4.5 X 6.0 X 6.5

982C06 Polished 982C06BS Brushed 0.6 L (20 OZ) 4.5 X 6 X 6.5

982C10 Polished 982C10BS Brushed 1 L (33.8 OZ) 5.0 X 6.0 X 7.5

982C15 Polished 982C15BS Brushed 1.5 L (33.8 OZ) 5.5 X 6.5 X 9

982C20 Polished 982C20BS Brushed 2 L (67.6OZ) 5.5 X 6.5 X 10.5

### **FEATURES**

- Clean pour spout
- Stopper lid well-suited for dairy, soup, batter and more
- Elegant shape with a sturdy base
- Stainless steel interior and exterior
- Available in brushed or polished finish Shown above in brushed finish