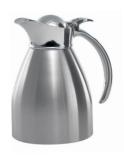

## STAINLESS STEEL CARAFE WITH STOPPER LID

982C03 Polished 982C03BS Brushed 0.3 L (20 OZ) 4.5 X 6.0 X 6.5

982C06 Polished 982C06BS Brushed 0.6 L (20 OZ) 4.5 X 6 X 6.5

982C10 Polished 982C10BS Brushed 1 L (33.8 OZ) 5.0 X 6.0 X 7.5

982C15 Polished 982C15BS Brushed 1.5 L (33.8 OZ) 5.5 X 6.5 X 9

982C20 Polished 982C20BS Brushed 2 L (67.6OZ) 5.5 X 6.5 X 10.5

### **FEATURES**

- Clean pour spout
- Stopper lid well-suited for dairy, soup, batter and more
- Elegant shape with a sturdy base
- Stainless steel interior and exterior
- Available in brushed or polished finish Shown above in brushed finish