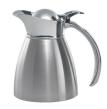

## STAINLESS STEEL CARAFE WITH STOPPER LID

982C03 Polished 982C03BS Brushed 0.3 L (20 OZ) 4.5 X 6.0 X 6.5

982C06 Polished 982C06BS Brushed 0.6 L (20 OZ) 4.5 X 6 X 6.5

982C10 Polished 982C10BS Brushed 1 L (33.8 OZ) 5.0 X 6.0 X 7.5

982C15 Polished 982C15BS Brushed 1.5 L (33.8 OZ) 5.5 X 6.5 X 9

982C20 Polished 982C20BS Brushed 2 L (67.6OZ) 5.5 X 6.5 X 10.5

### **FEATURES**

- Clean pour spout
- Stopper lid well-suited for dairy, soup, batter and more
- Elegant shape with a sturdy base
- Stainless steel interior and exterior
- Available in brushed or polished finish Shown above in brushed finish