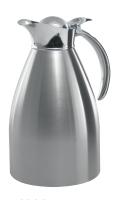

## STAINLESS STEEL CARAFE WITH STOPPER LID

982C03 Polished 982C03BS Brushed 0.3 L (20 OZ) 4.5 X 6.0 X 6.5

982C06 Polished 982C06BS Brushed 0.6 L (20 OZ) 4.5 X 6 X 6.5

982C10 Polished 982C10BS Brushed 1 L (33.8 OZ) 5.0 X 6.0 X 7.5

982C15 Polished 982C15BS Brushed 1.5 L (33.8 OZ) 5.5 X 6.5 X 9

982C20 Polished 982C20BS Brushed 2 L (67.6OZ) 5.5 X 6.5 X 10.5

### **FEATURES**

- Clean pour spout
- Stopper lid well-suited for dairy, soup, batter and more
- Elegant shape with a sturdy base
- Stainless steel interior and exterior
- Available in brushed or polished finish Shown above in brushed finish