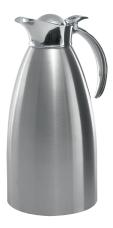

## STAINLESS STEEL CARAFE WITH STOPPER LID

982C03 Polished 982C03BS Brushed 0.3 L (20 OZ) 4.5 X 6.0 X 6.5

982C06 Polished 982C06BS Brushed 0.6 L (20 OZ) 4.5 X 6 X 6.5

982C10 Polished 982C10BS Brushed 1 L (33.8 OZ) 5.0 X 6.0 X 7.5

982C15 Polished 982C15BS Brushed 1.5 L (33.8 OZ) 5.5 X 6.5 X 9

982C20 Polished 982C20BS Brushed 2 L (67.6OZ) 5.5 X 6.5 X 10.5

### **FEATURES**

- Clean pour spout
- Stopper lid well-suited for dairy, soup, batter and more
- Elegant shape with a sturdy base
- Stainless steel interior and exterior
- Available in brushed or polished finish Shown above in brushed finish