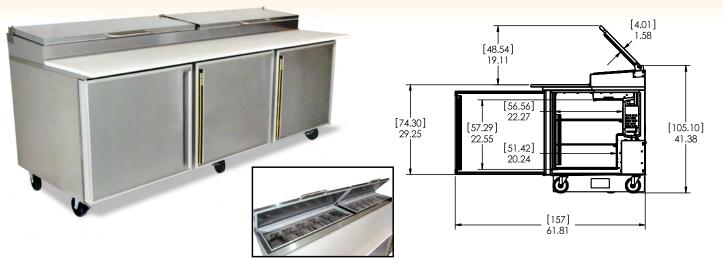

## SIVER KING. Refrigerated Prep Table

MODEL SKPZ92/C2

| MODEL<br>SKPZ92/0 |                                                                                                                                                                                                                                 | DEPTH<br>37.20" | HEIGHT<br>41.38" | COMPRESSOR<br>3/4 HP | AMPS<br>13 | WEIGHT<br>680 lbs. |
|-------------------|---------------------------------------------------------------------------------------------------------------------------------------------------------------------------------------------------------------------------------|-----------------|------------------|----------------------|------------|--------------------|
| EXTERIOR          | Stainless steel, galvanized back.                                                                                                                                                                                               |                 |                  |                      |            |                    |
| INTERIOR          | Aluminum. Coved corners and finished edges for ease of cleaning.                                                                                                                                                                |                 |                  |                      |            |                    |
| INSULATION        | Environmentally friendly foamed-in-place polyurethane for maximum strength and durability.                                                                                                                                      |                 |                  |                      |            |                    |
| REFRIGERATION     | CFC-free, R404a refrigerant, hermetically sealed, high efficiency, self contained refrigeration system.                                                                                                                         |                 |                  |                      |            |                    |
| DOORS             | Polyurethane insulation, heavy duty extruded aluminum frame, stainless steel exterior door panel, and extra heavy duty magnetic "Thermo Rubber" door gasket combine to make the toughest, longest lasting door in the industry. |                 |                  |                      |            |                    |
| LISTINGS          | ETL Safety (U.S. and Canada), ETL Sanitation.                                                                                                                                                                                   |                 |                  |                      |            |                    |
| WARRANTY          | One year parts and labor. Five year warranty on compressor.                                                                                                                                                                     |                 |                  |                      |            |                    |