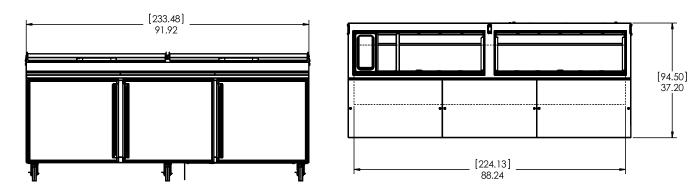

## SIVER KING. Refrigerated Prep Table

MODEL SKPZ92/C2

| MODEL<br>SKPZ92/0 |                                                                                                                                                                                                                                 | DEPTH<br>37.20" | HEIGHT<br>41.38" | COMPRESSOR<br>3/4 HP | AMPS<br>13 | WEIGHT<br>680 lbs. |
|-------------------|---------------------------------------------------------------------------------------------------------------------------------------------------------------------------------------------------------------------------------|-----------------|------------------|----------------------|------------|--------------------|
| EXTERIOR          | Stainless steel, galvanized back.                                                                                                                                                                                               |                 |                  |                      |            |                    |
| INTERIOR          | Aluminum. Coved corners and finished edges for ease of cleaning.                                                                                                                                                                |                 |                  |                      |            |                    |
| INSULATION        | Environmentally friendly foamed-in-place polyurethane for maximum strength and durability.                                                                                                                                      |                 |                  |                      |            |                    |
| REFRIGERATION     | CFC-free, R404a refrigerant, hermetically sealed, high efficiency, self contained refrigeration system.                                                                                                                         |                 |                  |                      |            |                    |
| DOORS             | Polyurethane insulation, heavy duty extruded aluminum frame, stainless steel exterior door panel, and extra heavy duty magnetic "Thermo Rubber" door gasket combine to make the toughest, longest lasting door in the industry. |                 |                  |                      |            |                    |
| LISTINGS          | ETL Safety (U.S. and Canada), ETL Sanitation.                                                                                                                                                                                   |                 |                  |                      |            |                    |
| WARRANTY          | One year parts and labor. Five year warranty on compressor.                                                                                                                                                                     |                 |                  |                      |            |                    |