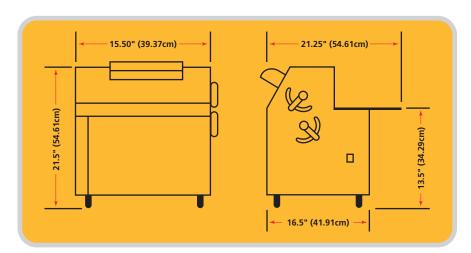

#### **SPECIFICATIONS**

(Specifications subject to change without notice)

Rollers: 3.5" dia. by 15" length (8.89 cm dia. by 38.10 cm length)

Scrapers: Synthetic, Spring Loaded,

Removable

**Bearings:** Sealed Ball Bearings,

Permanently Lubricated

Gear Motor: Heavy Duty 1/2 HP, Maintenance Free, Single Phase,

115v/60Hz or 220v/50Hz

Finishing: All Stainless Steel

Legs: 4" Adjustable, Stainless Steel

**Shipping Weight:** 170 lbs (77kgs)