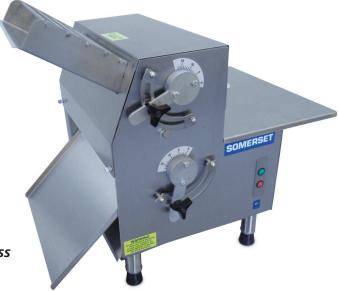

## **DOUGH ROLLER**

**CDR-1500** 

**CDR-1500 SYNTHETIC ROLLERS** 

**CDR-1500M METALLIC ROLLERS** 

#### **FEATURES**

- The most advanced SIDE OPERATED compact sheeter
- Spring loaded scrapers readily removable for easy cleaning
- Compact design, ideal for use in limited space
- Safety sensors for automatic shutoff
- Ergonomic design for easy operation
- Convenient side operation
- Large hopper accepts large pieces of dough
- Maintenance free drive mechanism
- Drive mechanism isolated from roller area
- Safe, simple, easy to operate, easy to clean
- Sanitary, heavy duty, all stainless steel welded construction
- Simple handle adjustments for exact uniform dough thickness