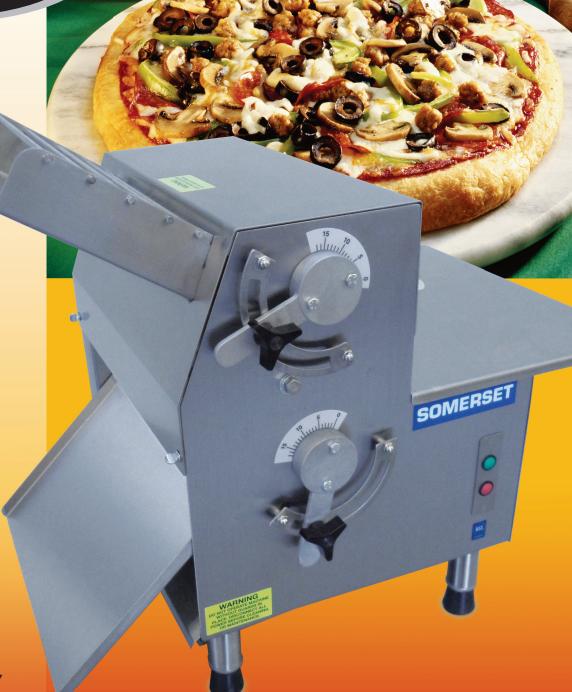

## **DOUGH ROLLER**

#### **HIGHLIGHTS:**

- Sheets 500-600pcs per hour up to 15" (38cm)
- Ships standard with synthetic, non-stick rollers
- Ergonomic design makes it easy and simple to operate
- Sheets dough to a uniform thickness in seconds
- All stainless steel construction offers safety, sanitation, speed, simplicity, durability, and low cost

#### **FEATURES**

- The most advanced SIDE OPERATED compact sheeter
- Spring loaded scrapers readily removable for easy cleaning
- Compact design, ideal for use in limited space
- Safety sensors for automatic shutoff
- Ergonomic design for easy operation
- Convenient side operation
- Large hopper accepts large pieces of dough
- Maintenance free drive mechanism
- Drive mechanism isolated from roller area
- Safe, simple, easy to operate, easy to clean
- Sanitary, heavy duty, all stainless steel welded construction
- Simple handle adjustments for exact uniform dough thickness