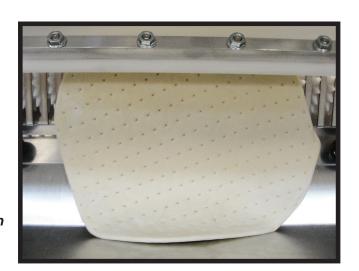

PIZZA ROLLER.

Docks your dough up to 18" (46cm) in diameter and sheets dough up to 20" within seconds.

Ideal for round or elongated dough that needs to be docked

## **HIGHLIGHTS:**

- Sheets 500-600 pcs. per hour
- Ships standard with synthetic, non-stick rollers
- Ergonomic design makes it easy and simple to operate
- Sheets dough to a uniform thickness in seconds
- All stainless steel construction offers safety, sanitation, speed, simplicity, durability, and low cost