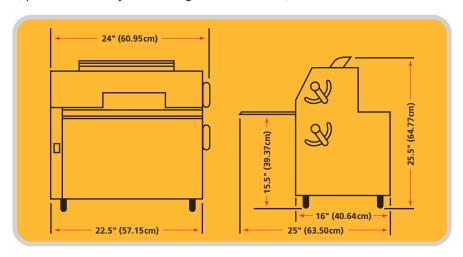

### **SPECIFICATIONS**

(Specifications subject to change without notice)

PATENT PENDING

**Rollers:** 3.5" dia. by 20" length (8.89 cm dia. 50.80 cm length)

**Scrapers:** Synthetic, Spring Loaded,

Removable

**Bearings:** Sealed Ball Bearings,

Permanently Lubricated

**Gear Motor:** Heavy Duty 3/4 HP, Single Phase, Maintenance Free, 115v/60Hz or

220v/50Hz

Finishing: All Stainless Steel

Legs: 4" Adjustable, Stainless Steel

Shipping Weight: 218lbs (98.88kgs)

MADE IN THE U.S.A. 05.10.12