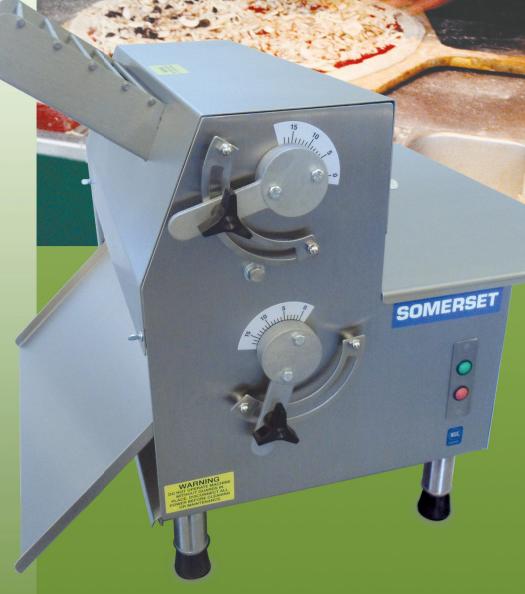

# **DOUGH ROLLER**

# DOUGH ROLLER

**CDR-2100** 

### **FEATURES**

- The most advanced SIDE OPERATED compact sheeter
- Spring loaded scrapers readily removable for easy cleaning
- Compact design, ideal for use in limited space
- Safety sensors for automatic shutoff
- Ergonomic design for easy operation
- Convenient side operation
- Large hopper accepts large pieces of dough
- Maintenance free drive mechanism
- Drive mechanism isolated from roller area
- Safe, simple, easy to operate, easy to clean
- Sanitary, heavy duty, all stainless steel welded construction
- Simple handle adjustments for exact uniform dough thickness