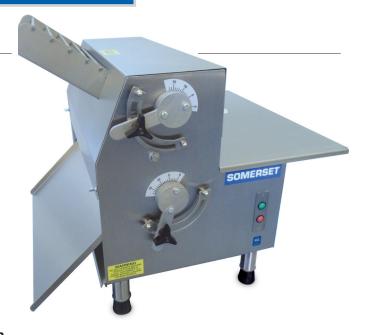

INDUSTRIES, INC. • 1 ESQUIRE ROAD • NORTH BILLERICA, MA 01862 • U.S.A.

CDR-2100.indd 1 5/11/12 4:24 PM

# **SOMERSET.**

# DOUGH ROLLER

**CDR-2100** 

## CDR-2100 SYNTHETIC ROLLERS

## **CDR-2100M METALLIC ROLLERS**

### **FEATURES**

- The most advanced SIDE OPERATED compact sheeter
- Spring loaded scrapers readily removable for easy cleaning
- Compact design, ideal for use in limited space
- Safety sensors for automatic shutoff
- Ergonomic design for easy operation
- Convenient side operation
- Large hopper accepts large pieces of dough
- Maintenance free drive mechanism
- Drive mechanism isolated from roller area
- Safe, simple, easy to operate, easy to clean
- Sanitary, heavy duty, all stainless steel welded construction
- Simple handle adjustments for exact uniform dough thickness



#### **INUSTRY USES:**

- Pizzerias
- Institutions
- Mexican establishments
- Cafes

- Restaurants
- Schools
- Other ethnic food production
- Bakeries
- Indian Establishments

#### **SPECIFICATIONS**

(Specifications subject to change without notice)



Rollers: 3.5" dia. by 20" length (8.89 cm dia. by 50.80 cm length)

**Scrapers:** Synthetic, Spring Loaded,

Removable

**Bearings:** Sealed Ball Bearings,

Permanently Lubricated

Gear Motor: Heavy Duty 3/4 HP, Maintenance Free, Single Phase,

115V/60Hz or 220v/50Hz

Finishing: All Stainless Steel

Legs: 4" Adjustable, Stainless Steel **Shipping Weight:** 210 lbs (45kgr)









MADE IN THE U.S.A. 05.11.12