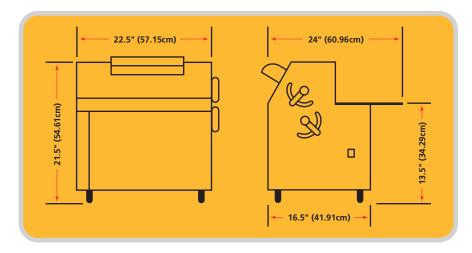

#### **SPECIFICATIONS**

(Specifications subject to change without notice)

Rollers: 3.5" dia. by 20" length (8.89 cm dia. by 50.80 cm length)

**Scrapers:** Synthetic, Spring Loaded,

Removable

**Bearings:** Sealed Ball Bearings,

Permanently Lubricated

Gear Motor: Heavy Duty 3/4 HP, Maintenance Free, Single Phase,

115V/60Hz or 220v/50Hz

Finishing: All Stainless Steel

Legs: 4" Adjustable, Stainless Steel **Shipping Weight:** 210 lbs (45kgr)