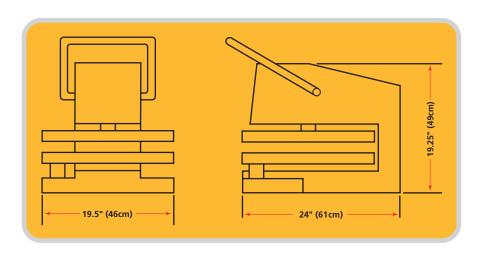

#### **SPECIFICATIONS**

(Specifications subject to change without notice)

**Electrical Data:** Single Phase,

120V/60Hz or 220V/50Hz, 1600 Watts

**Temperature Range:** 0 - 350° F (0 - 177° C)

**Construction:** All Stainless Steel

#### **FEATURES**

- Reliable, safe operation
- Manual with mechanical assist mechanism
- Adjustable product thickness with the turn of a dial
- Produces various crusts up to 18" (46cm) in diameter
- Easy to operate / Easy to clean
- Compact / Simple table top design
- Safe; top-heated platen
- Fully adjustable heat controls with LED temp display
- Heavy duty stainless steel construction ensures long and trouble free operation