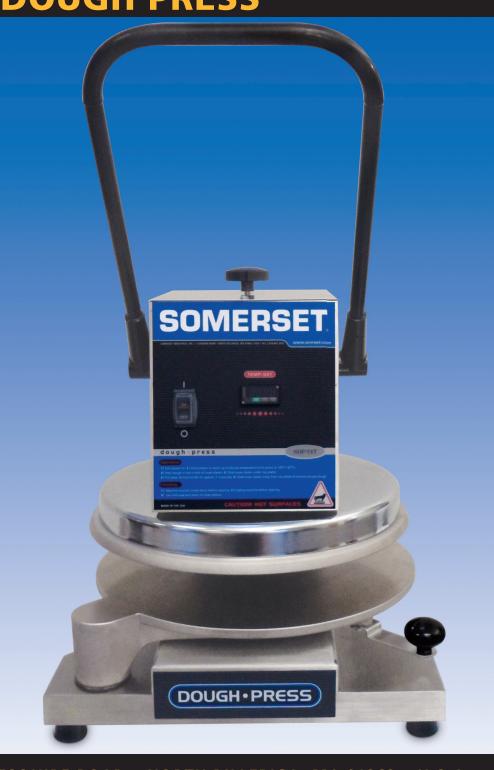

#### DOUGH PRESS

**SDP-747** 

**DP-747 STANDARD** 

SDP-747D WITH MOLDS

#### **FEATURES**

- Reliable, safe operation
- Manual with mechanical assist mechanism
- Adjustable product thickness with the turn of a dial
- Produces various crusts up to 18" (46cm) in diameter
- Easy to operate / Easy to clean
- Compact / Simple table top design
- Safe; top-heated platen
- Fully adjustable heat controls with LED temp display
- Heavy duty stainless steel construction ensures long and trouble free operation

#### **HIGHLIGHTS:**

- Accurate, consistent, even product, faster than hand tossed.
- Extra height between plates allows easy operation.
- Over 600 pcs per hour
- Compact tabletop design
- Self-powered mechanism
- Simple temperature controls
- Simple thickness adjustments
- Heavy duty, maintenance-free
- Easy to discharge products
- Heat protection guard
- Non-stick work surfaces
- Assist mechanism reduces force needed to flatten products.