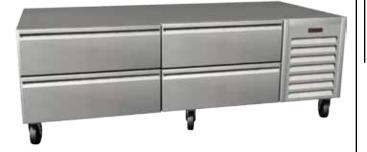

agnetic door gaskets provide a positive seal and easy cleaning
- The top, front, sides, back, drawers, and interior cavity are made of stainless steel
- 6" adjustable stainless steel legs
- Interior corners are coved for easy cleaning (meets NSF standard #7)
- Condensate evaporator is standard
- Adjustable digital thermostat
- Mullion coils are coated to resist corrosion and provide maximum air flow for even cooling
- Operates on 120-volt single phase 50/60Hz AC power
- Warranty: two years on specified operational parts, five years on compressor, and one year on labor from date of purchase

20032SB (32" wide); 20036SB (36" wide); 20048SB (48" wide); 20060SB (60" wide); 20064SB (64" wide); 20072SB (72" wide); 20084SB (84" wide); 20096SB (96" wide); 20108SB (108" wide); 20120SB (120" wide)



(Model 20072SB with optional casters)

## STANDARD CONSTRUCTION SPECIFICATIONS

Exterior Finish: Top, front, sides, back, drawers, and interior cavity are 304 stainless steel #3 polish.

Drawers: Stainless steel -hold standard size (12" x 20" x 4") pans -not included. Removable drawer assembly.

Base: Self-contained, 32-1/2" deep and 26" high, including adjustable legs or casters

Refrigerant: R-404a -CFC-free





### UTILITY INFORMATION

|      | # of Drawers                                                  |                                                                                                                                             |