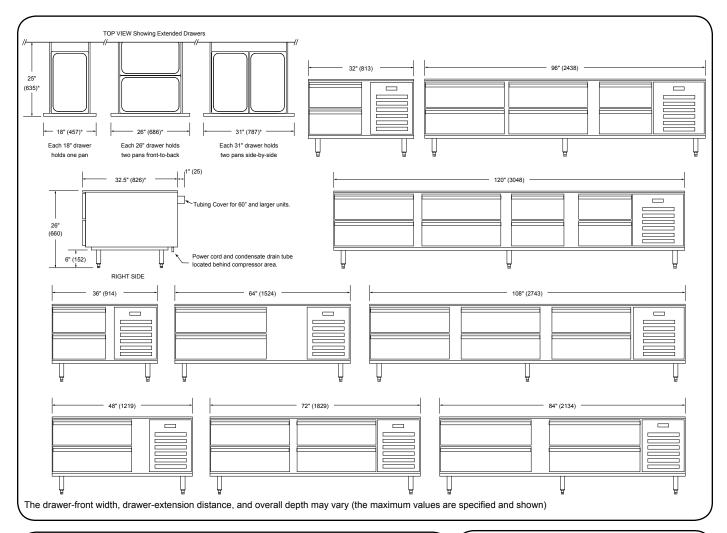

#### **Standard Features**

- Available in 32", 36", 48", 60, 64", 72", 84", 96", 108" and 120" widths that can support any of the modular sectional range tops
- Self-closing heavy-duty drawers slide on stainless steel rollers
- Drawers hold standard sized (12" x 20" x 4") pans -pans not included
- CFC-free refrigeration system has an expansion valve for rapid temperature recovery
- Foamed-in-place CFC-free polyurethane insulation provides highest insulation factor available
- Rubber magnetic door gaskets provide a positive seal and easy cleaning
- The top, front, sides, back, drawers, and interior cavity are made of stainless steel
- 6" adjustable stainless steel legs
- Interior corners are coved for easy cleaning (meets NSF standard #7)
- Condensate evaporator is standard
- Adjustable digital thermostat
- Mullion coils are coated to resist corrosion and provide maximum air flow for even cooling
- Operates on 120-volt single phase 50/60Hz AC power
- Warranty: two years on specified operational parts, five years on compressor, and one year on labor from date of purchase

Base: Self-contained, 32-1/2" deep and 26" high, including adjustable legs or casters

Refrigerant: R-404a -CFC-free

### UTILITY INFORMATION

|      | # of Drawers                                                  |                                                                                                                                             |                                                                                                                                                                                                                         | # of<br>Pans                                                                                                                                                                                                                                                                  | Cooled Volume<br>cu. ft (cu. m.)                                                                                                                                                                                                                                                                              | Cooling Cap<br>BTU/hour                                                                                                                                                                                                                                                                                                                                                                                                                                                                           | Electricity<br>120V Amps                                                                                                                                                                                                                                                                       | Compressor<br>Motor                                                                                                                                                                                                                                                                                                                                                                                                                                                                        | Shipping<br>Weight                                                                                                                                                                                                                                                                                                                                                                                                                                                                                                                   |
|------|---------------------------------------------------------------|---------------------------------------------------------------------------------------------------------------------------------------------|-------------------------------------------------------------------------------------------------------------------------------------------------------------------------------------------------------------------------|-------------------------------------------------------------------------------------------------------------------------------------------------------------------------------------------------------------------------------------------------------------------------------|---------------------------------------------------------------------------------------------------------------------------------------------------------------------------------------------------------------------------------------------------------------------------------------------------------------|---------------------------------------------------------------------------------------------------------------------------------------------------------------------------------------------------------------------------------------------------------------------------------------------------------------------------------------------------------------------------------------------------------------------------------------------------------------------------------------------------|------------------------------------------------------------------------------------------------------------------------------------------------------------------------------------------------------------------------------------------------------------------------------------------------|--------------------------------------------------------------------------------------------------------------------------------------------------------------------------------------------------------------------------------------------------------------------------------------------------------------------------------------------------------------------------------------------------------------------------------------------------------------------------------------------|--------------------------------------------------------------------------------------------------------------------------------------------------------------------------------------------------------------------------------------------------------------------------------------------------------------------------------------------------------------------------------------------------------------------------------------------------------------------------------------------------------------------------------------|
|      | 18"                                                           | 26"                                                                                                                                         | 31"                                                                                                                                                                                                                     | 1. 2110                                                                                                                                                                                                                                                                       | ou (ou)                                                                                                                                                                                                                                                                                                       | 2                                                                                                                                                                                                                                                                                                                                                                                                                                                                                                 |                                                                                                                                                                                                                                                                                                |                                                                                                                                                                                                                                                                                                                                                                                                                                                                                            | maight                                                                                                                                                                                                                                                                                                                                                                                                                                                                                                                               |
| 32"  | 2                                                             | -                                                                                                                                           | -                                                                                                                                                                                                                       | 2                                                                                                                                                                                                                                                                             | 4 (0.11)                                                                                                                                                                                                                                                                                                      | 1450                                                                                                                                                                                                                                                                                                                                                                                                                                                                                              | 8                                                                                                                                                                                                                                                                                              | 1/4 H.P.                                                                                                                                                                                                                                                                                                                                                                                                                                                                                   | 340 lbs<br>(154 kg)                                                                                                                                                                                                                                                                                                                                                                                                                                                                                                                  |
| 36"  | 2                                                             | -                                                                                                                                           | -                                                                                                                                                                                                                       | 2                                                                                                                                                                                                                                                                             | 4 (0.11)                                                                                                                                                                                                                                                                                                      | 1450                                                                                                                                                                                                                                                                                                                                                                                                                                                                                              | 8                                                                                                                                                                                                                                                                                              | 1/4 H.P.                                                                                                                                                                                                                                                                                                                                                                                                                                                                                   | 340 lbs<br>(154 kg)                                                                                                                                                                                                                                                                                                                                                                                                                                                                                                                  |
| 48"  | -                                                             | 2                                                                                                                                           | -                                                                                                                                                                                                                       | 4                                                                                                                                                                                                                                                                             | 6.7 (0.19)                                                                                                                                                                                                                                                                                                    | 1670                                                                                                                                                                                                                                                                                                                                                                                                                                                                                              | 8                                                                                                                                                                                                                                                                                              | 1/4 H.P.                                                                                                                                                                                                                                                                                                                                                                                                                                                                                   | 410 lbs<br>(186 kg)                                                                                                                                                                                                                                                                                                                                                                                                                                                                                                                  |
| 60"  | -                                                             | -                                                                                                                                           | 2                                                                                                                                                                                                                       | 4                                                                                                                                                                                                                                                                             | 10 (0.28)                                                                                                                                                                                                                                                                                                     | 1802                                                                                                                                                                                                                                                                                                                                                                                                                                                                                              | 6                                                                                                                                                                                                                                                                                              | 1/4 H.P.                                                                                                                                                                                                                                                                                                                                                                                                                                                                                   | 550 lbs<br>(249 kg)                                                                                                                                                                                                                                                                                                                                                                                                                                                                                                                  |
| 64"  | -                                                             | -                                                                                                                                           | 2                                                                                                                                                                                                                       | 4                                                                                                                                                                                                                                                                             | 10 (0.28)                                                                                                                                                                                                                                                                                                     | 1802                                                                                                                                                                                                                                                                                                                                                                                                                                                                                              | 8                                                                                                                                                                                                                                                                                              | 1/4 H.P.                                                                                                                                                                                                                                                                                                                                                                                                                                                                                   | 550 lbs<br>(249 kg)                                                                                                                                                                                                                                                                                                                                                                                                                                                                                                                  |
| 72"  | -                                                             | 4                                                                                                                                           | -                                                                                                                                                                                                                       | 8                                                                                                                                                                                                                                                                             | 13 (0.37)                                                                                                                                                                                                                                                                                                     | 1875                                                                                                                                                                                                                                                                                                                                                                                                                                                                                              | 10.1                                                                                                                                                                                                                                                                                           | 1/3 H.P.                                                                                                                                                                                                                                                                                                                                                                                                                                                                                   | 650 lbs<br>(295 kg)                                                                                                                                                                                                                                                                                                                                                                                                                                                                                                                  |
| 84"  | -                                                             | -                                                                                                                                           | 4                                                                                                                                                                                                                       | 8                                                                                                                                                                                                                                                                             | 16 (0.45)                                                                                                                                                                                                                                                                                                     | 1920                                                                                                                                                                                                                                                                                                                                                                                                                                                                                              | 10.1                                                                                                                                                                                                                                                                                           | 1/3 H.P.                                                                                                                                                                                                                                                                                                                                                                                                                                                                                   | 745 lbs<br>(338 kg)                                                                                                                                                                                                                                                                                                                                                                                                                                                                                                                  |
| 96"  | 2                                                             | 4                                                                                                                                           | -                                                                                                                                                                                                                       | 10                                                                                                                                                                                                                                                                            | 18 (0.51)                                                                                                                                                                                                                                                                                                     | 1955                                                                                                                                                                                                                                                                                                                                                                                                                                                                                              | 20                                                                                                                                                                                                                                                                                             | 1/2 H.P.                                                                                                                                                                                                                                                                                                                                                                                                                                                                                   | 855 lbs<br>(388 kg)                                                                                                                                                                                                                                                                                                                                                                                                                                                                                                                  |
| 108" | -                                                             | 6                                                                                                                                           | -                                                                                                                                                                                                                       | 12                                                                                                                                                                                                                                                                            | 22 (0.62)                                                                                                                                                                                                                                                                                                     | 1955                                                                                                                                                                                                                                                                                                                                                                                                                                                                                              | 20                                                                                                                                                                                                                                                                                             | 1/2 H.P                                                                                                                                                                                                                                                                                                                                                                                                                                                                                    | 960 lbs<br>(435 kg)                                                                                                                                                                                                                                                                                                                                                                                                                                                                                                                  |
| 120" | 4                                                             | 4                                                                                                                                           | -                                                                                                                                                                                                                       | 12                                                                                                                                                                                                                                                                            | 25.5 (0.72)                                                                                                                                                                                                                                                                                                   | 2000                                                                                                                                                                                                                                                                                                                                                                                                                                                                                              | 20                                                                                                                                                                                                                                                                                             | 1/2 H.P                                                                                                                                                                                                                                                                                                                                                                                                                                                                                    | 1075 lbs<br>(488 kg)                                                                                                                                                                                                                                                                                                                                                                                                                                                                                                                 |
|      | 36"<br>48"<br>60"<br>64"<br>72"<br>84"<br>96"<br>108"<br>120" | 36"     2       48"     -       60"     -       64"     -       72"     -       84"     -       96"     2       108"     -       120"     4 | 36"     2     -       36"     2     -       48"     -     2       60"     -     -       64"     -     -       72"     -     4       84"     -     -       96"     2     4       108"     -     6       120"     4     4 | 36"     2     -       48"     -     2     -       60"     -     2     -       64"     -     2     2       64"     -     2     2       72"     -     4     -       84"     -     4     -       96"     2     4     -       108"     -     6     -       120"     4     4     - | 36"     2     -     -     2       48"     -     2     -     4       60"     -     2     4       64"     -     2     4       64"     -     2     4       72"     -     4     5       84"     -     4     5       96"     2     4     -       108"     -     6     -     12       120"     4     4     -     12 | 36°     2     -     -     2     4 (0.11)       48°     -     2     -     4     6.7 (0.19)       60°     -     2     -     4     6.7 (0.19)       60°     -     -     2     4     10 (0.28)       64°     -     -     2     4     10 (0.28)       72°     -     4     -     8     13 (0.37)       84°     -     -     4     8     16 (0.45)       96°     2     4     -     10     18 (0.51)       108°     -     6     -     12     22 (0.62)       120°     4     4     -     12     25.5 (0.72) | 36° 2 - - 2 4 (0.11) 1450   48° - 2 - 4 6.7 (0.19) 1670   60° - 2 4 10 (0.28) 1802   64" - 2 4 10 (0.28) 1802   64" - 2 4 10 (0.28) 1802   72" - 4 - 8 13 (0.37) 1875   84" - 4 8 16 (0.45) 1920   96° 2 4 - 10 18 (0.51) 1955   108" - 6 - 12 22 (0.62) 1955   120° 4 4 - 12 25.5 (0.72) 2000 | 36°   2   -   -   2   4 (0.11)   1450   8     48°   -   2   -   4   6.7 (0.19)   1670   8     60°   -   2   -   4   6.7 (0.19)   1670   8     60°   -   2   4   10 (0.28)   1802   6     64"   -   2   4   10 (0.28)   1802   8     72"   -   4   -   8   13 (0.37)   1875   10.1     84"   -   -   4   8   16 (0.45)   1920   10.1     96°   2   4   -   10   18 (0.51)   1955   20     108"   -   6   -   12   22 (0.62)   1955   20     120°   4   4   -   12   25.5 (0.72)   2000   20 | 36°   2   -   -   2   4 (0.11)   1450   8   1/4 H.P.     48°   -   2   -   4   6.7 (0.19)   1670   8   1/4 H.P.     60°   -   2   4   10 (0.28)   1802   6   1/4 H.P.     64"   -   2   4   10 (0.28)   1802   8   1/4 H.P.     64"   -   2   4   10 (0.28)   1802   8   1/4 H.P.     72"   -   4   -   8   13 (0.37)   1875   10.1   1/3 H.P.     84*   -   -   4   8   16 (0.45)   1920   10.1   1/3 H.P.     96°   2   4   -   10   18 (0.51)   1955   20   1/2 H.P.     108"   -   6   -   12   22 (0.62)   1955   20   1/2 H.P. |