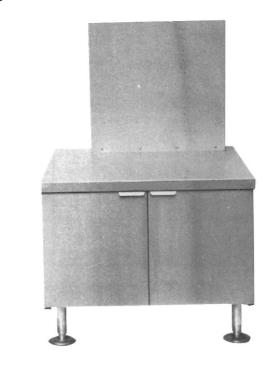

#### SPECIFICATIONS:

Shall be a Model\_

gas fired steam boiler suitable for operation at any pressure from 5-15 psi (34-103 kPa) and to operate on 115 VAC. Boiler shall be mounted in a cabinet base:

- □ 24" (610 mm) wide 140,000 or 200,000 BTU.
- □ 36" (914 mm) wide 200,000, 250,000 or 300,000 BTU

Polished #4 finish stainless steel cabinet base shall be modular design to match other Crown cooking equipment. Shall be equipped with 6" (*152 mm*) stainless steel legs fitted with adjustable bullet feet, reinforced stainless steel counter top, and hinged doors with magnetic latches. All piping shall be confined within cabinet.

Unit shall include the following as standard: automatic water level control, pressure gauge, water gauge glass, pressure control with secondary safety pressure control, safety relief valve and cathodic protector.

Thermostatically controlled cold water shall automatically condensate exhausted steam into water before releasing it to the drain.

| Model   | Width | BTU     |
|---------|-------|---------|
| CG-14S  | 24"   | 140,000 |
| CG-20S  | 24"   | 200,000 |
| CG-314S | 36"   | 140,000 |
| CG-320S | 36"   | 200,000 |
| CG-325S | 36"   | 250,000 |
| CG-330S | 36"   | 300,000 |