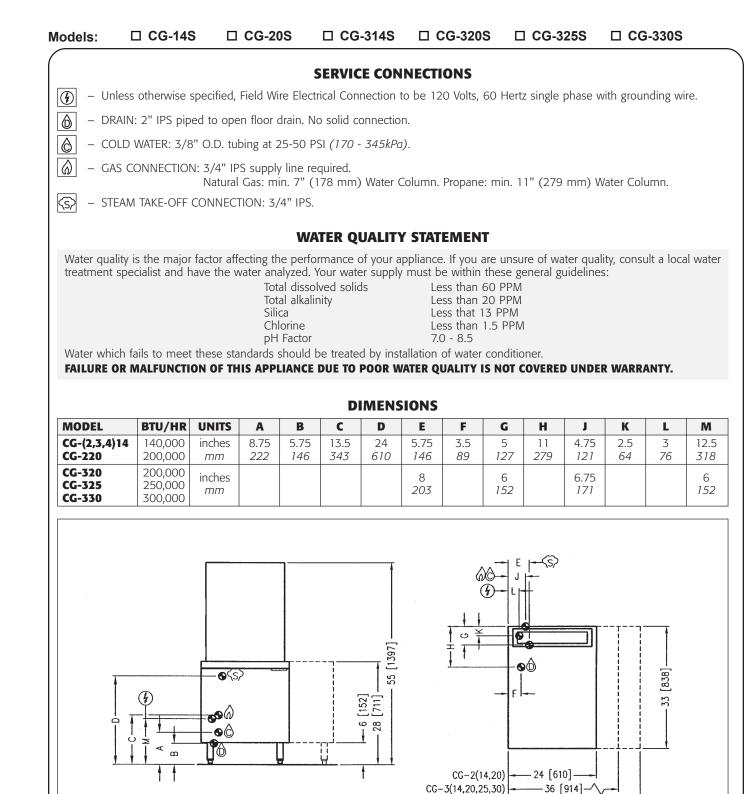

Thermostatically controlled cold water shall automatically condensate exhausted steam into water before releasing it to the drain.

| Model   | Width | BTU     |
|---------|-------|---------|
| CG-14S  | 24"   | 140,000 |
| CG-20S  | 24"   | 200,000 |
| CG-314S | 36"   | 140,000 |
| CG-320S | 36"   | 200,000 |
| CG-325S | 36"   | 250,000 |
| CG-330S | 36"   | 300,000 |