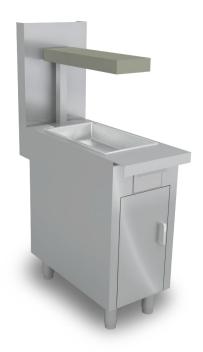

# Platinum Series

## **Standard Features**

- Holds fried foods as it drains oil into a pull-out collection drawer
- Stainless steel drain pan with removable perforated drain screen
- Stainless steel front, sides, rear and exterior bottom
- Stainless steel cabinet interior
- Free battery design assistance
- Warranty: two years on specified operational parts and two years on labor.



P16C-DC shown with optional Heat Lamp and 24" Flue Riser

## STANDARD CONSTRUCTION SPECIFICATIONS

**Exterior Finish:** Front, sides, rear and exterior bottom constructed of stainless steel.

**Drain Cabinet:**Stainless steel drain pan with removable perforated drain screen. Stainless steel oil collection drawer. Stainless steel interior.











## **UTILITY INFORMATION**

FRONT VIEW

#### Gas:

- These units do not use gas, but have a 1-1/4" front gas manifold that couples to the adjacent sectional unit(s), and a 1" rear gas connection with a male NPT connector.

## **MISCELLANEOUS**

TOP VIEW

- If casters are used with flex hose, a restraining device should be used to eliminate undue strain on the flex hose.
- Minimum clearance from noncombustible construction is zero. Minimum cle