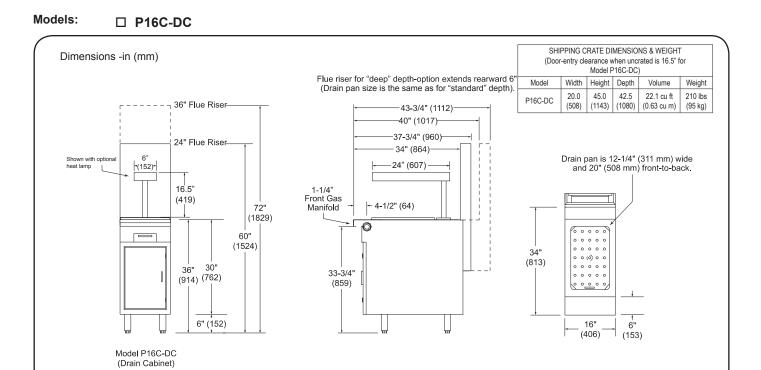

## **UTILITY INFORMATION**

FRONT VIEW

#### Gas:

- These units do not use gas, but have a 1-1/4" front gas manifold that couples to the adjacent sectional unit(s), and a 1" rear gas connection with a male NPT connector.

## **MISCELLANEOUS**

TOP VIEW

- If casters are used with flex hose, a restraining device should be used to eliminate undue strain on the flex hose.
- Minimum clearance from noncombustible construction is zero. Minimum clearance from combustible construction is 0" on sides and 0" on rear.
- Check local codes for fire and sanitary regulations.

#### NOTICE:

SIDE VIEW

Southbend has a policy of continuous product research and improvement. We reserve the right to change specifications and product design without notice. Such revisions do not entitle the buyer to corresponding changes, improvements, additions or replacements for previously purchased equipment.