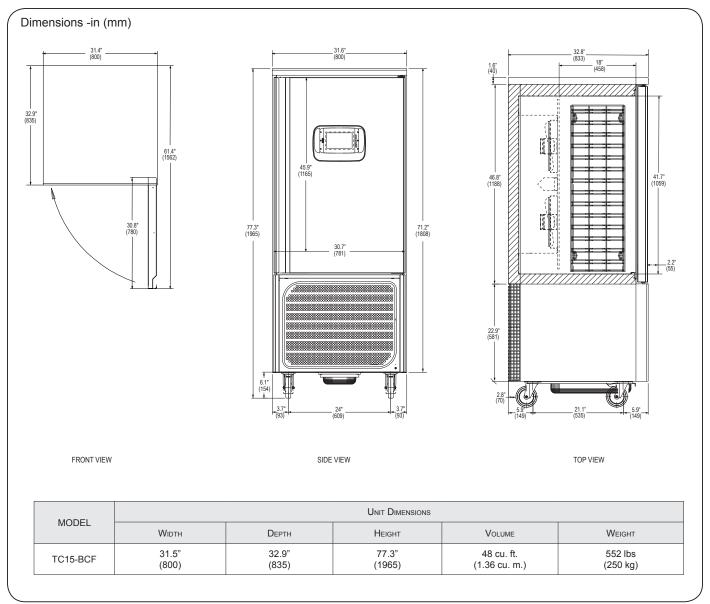

- Standard Stainless Steel back
- Distance between racks 2 23/64" (60mm)
- Ready for: Nr.5 shelves GN1/1 12 51/64" x 20 7/8"
  or 18 7/64" x 26 63/64" (325 x 530mm or 460x660mm)
- (Not included)