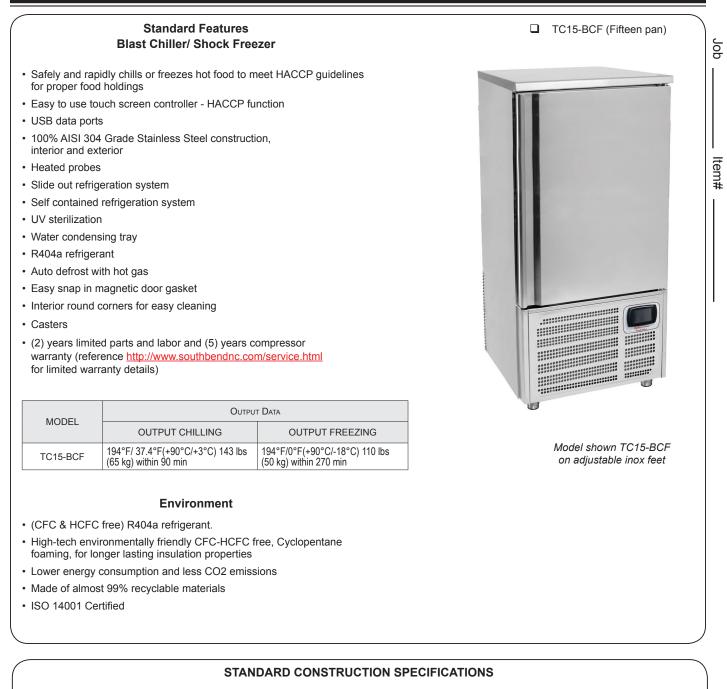

## TRUCHILL 15 Pan Blast Chilller/ Shock Freezer

- Slide out refrigeration system
- Reversible self closing doors
- Push fit magnetic door seal
- Polyurethane insulation 2 23/64" (60mm) thick CFC/HCFC free
- Easy-Clean coved interior

- Standard Stainless Steel back
- Distance between racks 2 23/64" (60mm)
- Ready for: Nr.5 shelves GN1/1 12 51/64" x 20 7/8"
  or 18 7/64" x 26 63/64" (325 x 530mm or 460x660mm)
- (Not included)