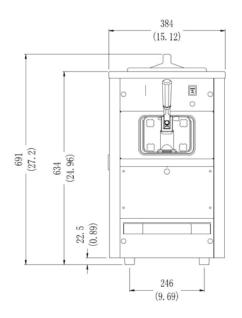

PHONE: (888) 610-5520

WEB: WWW.SPACEMANUSA.COM

| Weight   | lb/Kg    |   |
|----------|----------|---|
| Net      | 193 / 87 | _ |
| Shipping | 220 / 99 |   |

Packaging Volume 10.13 CBF / 0.29 CBM

| <b>Dimensions</b> | Net (in/mm) | Shippina | (ir | <u>/mm)</u> |
|-------------------|-------------|----------|-----|-------------|
| Width             | 15 / 384    | 22       | /   | 550         |
| Depth             | 26 / 649    | 28       | /   | 720         |
| Height            | 27 / 691    | 34       | /   | 870         |