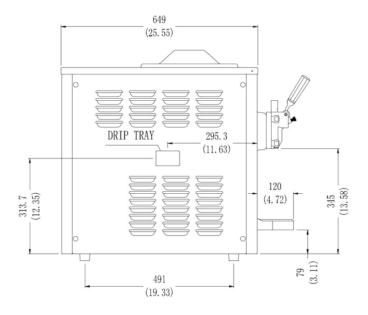

PHONE: (888) 610-5520

WEB: WWW.SPACEMANUSA.COM

| Weight   | lb/Kg    |   |
|----------|----------|---|
| Net      | 193 / 87 | _ |
| Shipping | 220 / 99 |   |

Packaging Volume 10.13 CBF / 0.29 CBM

| <b>Dimensions</b> | Net (in/mm) | Shippina | (ir | <u>/mm)</u> |
|-------------------|-------------|----------|-----|-------------|
| Width             | 15 / 384    | 22       | /   | 550         |
| Depth             | 26 / 649    | 28       | /   | 720         |
| Height            | 27 / 691    | 34       | /   | 870         |