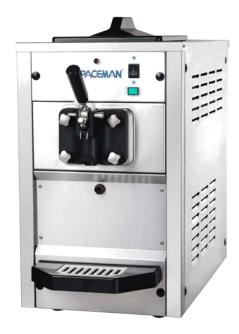

# 6210

# SOFT SERVE FREEZER

Single flavor, Countertop, Gravity feed,

## **Product Offering**

Offer all popular soft serve variations from low or non-fat ice cream to custards, yogurt and sorbet.

## **Freezing Cylinder**

One, 1.3 quarts (1.2 Liter)

## **Mix Hopper**

One, 8.5 quarts (8 Liters) Hopper refrigeration maintains mix temperature Below 40°F (4.4°C) during Cool

## Output

13 Quarts/Hour

## **Safety Protections**

- High pressure switch prevents compressor overheat
- Thermal overload protects from motor overheat

SPACEMAN USA

CORPORATE OFFICE: 4635 Nautilus Court South - Unit C | Boulder, CO 80301