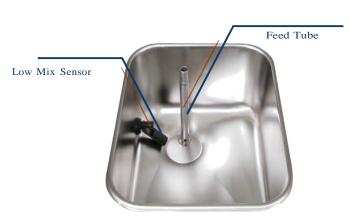

## **Mix Hopper**

One, 8.5 quarts (8 Liters) Hopper refrigeration maintains mix temperature Below 40°F (4.4°C) during Cool

#### **Mix Low Indicator**

When mix level is low, the Mix Low light turns "ON" to alert operator to add mix.