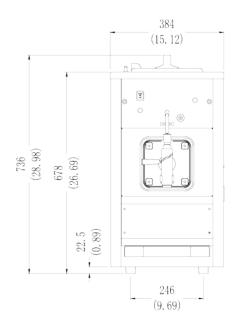

PHONE: (888) 61 0-5520

WEB: WWW.SPACEMANUSA.COM

4-7-15

| Weight   | Kg/lb    |
|----------|----------|
| Net      | 87 / 193 |
| Shipping | 98 / 218 |

Packaging Volume 0.30 CBM / 10.59 CBF

| <b>Dimensions</b> | Net (mm/in) | Shipping (mm/in) |  |
|-------------------|-------------|------------------|--|
| Width             | 384 / 15.1  | 470 / 18.5       |  |
| Depth             | 649 / 25.6  | 725 / 28.5       |  |
| Height            | 736 / 29.0  | 890 / 35.0       |  |