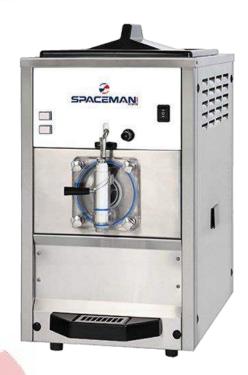

# 6450

## FROZEN BEVERAGE FREEZER

Single flavor, Countertop

## **Product Offering**

Vary your menu by offering frozen beverages, fruit juices and slushies'

## **Freezing Cylinder**

One, 15 Liters (15.85 quarts)

# **Automatic Consistency Control**

Specially designed viscosity control automatically maintains superior product quality. Adjustable control allows the operator to serve a wide varity of frozen beverages at the desired thickness.

## **Safety Protections**

High pressures switch prevents compressor overheat

Thermal overload protects from motor overheat

SPACEMAN USA

CORPORATE OFFICE: 4635 Nautilus Court South - Unit C | Boulder, CO 80301