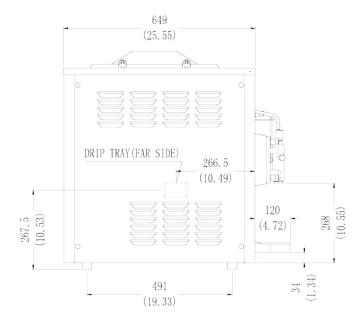

PHONE: (888) 61 0-5520

WEB: WWW.SPACEMANUSA.COM

4-7-15

| Weight   | Kg/lb    |
|----------|----------|
| Net      | 87 / 193 |
| Shipping | 98 / 218 |

Packaging Volume 0.30 CBM / 10.59 CBF

| <b>Dimensions</b> | Net (mm/in) | Shipping (mm/in) |  |
|-------------------|-------------|------------------|--|
| Width             | 384 / 15.1  | 470 / 18.5       |  |
| Depth             | 649 / 25.6  | 725 / 28.5       |  |
| Height            | 736 / 29.0  | 890 / 35.0       |  |

#### Air Cooled

Minimum clearance of 152mm (6") on both sides is required to achieve optimum performance.

The rear of the unit may be placed against a wall

4-7-15

PHONE: (888) 61 0-5520

WEB: WWW.SPACEMANUSA.COM