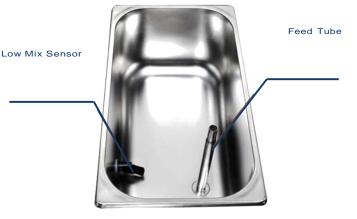

## **Indicator Lights**

Add Mix Light alerts the operator to add mix. When Mix Out Light turns ON, the unit automatically shuts down to prevent damage.