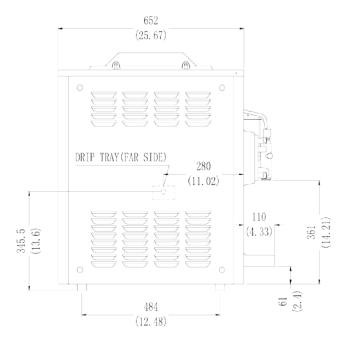

PHONE: (888) 61 0-5520

WEB: WWW.SPACEMANUSA.COM

| Weight   | Kg/lb     |  |
|----------|-----------|--|
| Net      | 139 / 309 |  |
| Shipping | 154 / 342 |  |

Packaging Volume 0.57 CBM / 20.13 CBF

| Dimensions | Net (mm/in) | Shipping (mm/in) |
|------------|-------------|------------------|
| Width      | 475 / 18.7  | 620 / 24.4       |
| Depth      | 652 / 25.6  | 800 / 31.5       |
| Height     | 829 / 32.6  | 1140 / 44.9      |

#### Air Cooled

Minimum clearance of 152mm (6") on both sides is required to achieve optimum performance.

4-7-15

SPACEMAN USA

CORPORATE OFFICE: 4635 Nautilus Court South - Unit C | Boulder, CO 80301

PHONE: (888) 61 0-5520