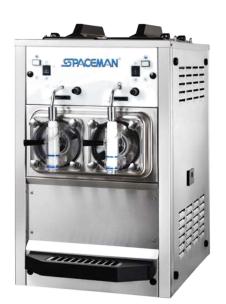

#### FROZEN BEVERAGE FREEZER

Two flavor, Countertop

#### **Product Offering**

Vary your menu by offering shakes & smoothies or frozen cocktails, fruit juices, coffees, cappuccino and tea slush beverages, all served at the desired thickness.

# Freezing Cylinder

Two, 3.8 Liter (4 quarts)

### Mix Hopper

Two, 8 Liters (8.5 quarts)
Refrigerated to maintain mix below 4.4°C (40°F)
Approved for dairy and non-dairy products.