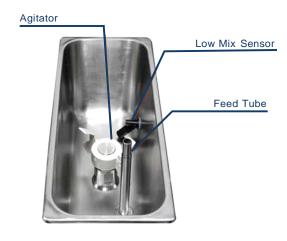

### Mix Hopper

Two, 8 Liters (8.5 quarts)
Refrigerated to maintain mix below 4.4°C (40°F)
Approved for dairy and non-dairy products.

## **Indicator Lights**

Add Mix light alerts the operator to add mix. When Mix Out light turns ON, the unit automatically shuts down to prevent damage.