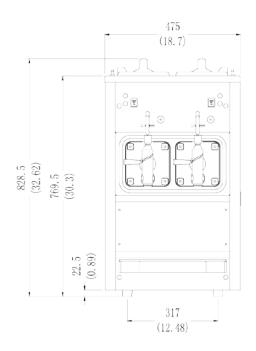

PHONE: (888) 61 0-5520

WEB: WWW.SPACEMANUSA.COM

| Weight   | Kg/lb     |  |
|----------|-----------|--|
| Net      | 139 / 309 |  |
| Shipping | 154 / 342 |  |

Packaging Volume 0.57 CBM / 20.13 CBF

| Dimensions | Net (mm/in) | Shipping (mm/in) |
|------------|-------------|------------------|
| Width      | 475 / 18.7  | 620 / 24.4       |
| Depth      | 652 / 25.6  | 800 / 31.5       |
| Height     | 829 / 32.6  | 1140 / 44.9      |