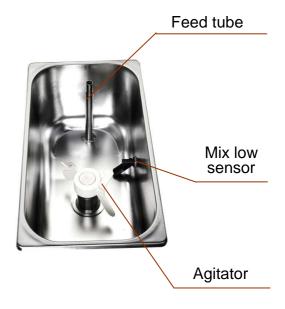

## **Mix Hopper**

Two, 15 Liters (15.85 quarts)
Refrigerated to maintain mix below 4°C (40°F)
Approved for dairy and non-dairy products.

# **Indicator Lights**

Add Mix light alerts the operator to add mix. When Mix Out light turns ON, the unit automatically shuts down to prevent damage.