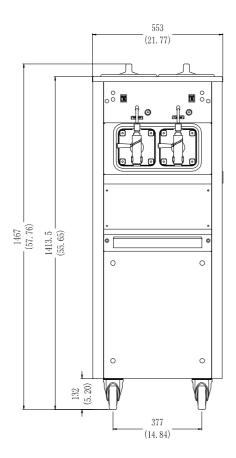

#### Packaging Volume 0.90 CBM / 31.37 CBF

| <b>Dimensions</b> | Net (mm/in) | Shipping (mm/in) |
|-------------------|-------------|------------------|
| Width             | 553 / 21.8  | 660 / 26.0       |
| Depth             | 653 / 25.7  | 830 / 32.7       |
| Height            | 1467 / 57.8 | 1650 / 65.0      |