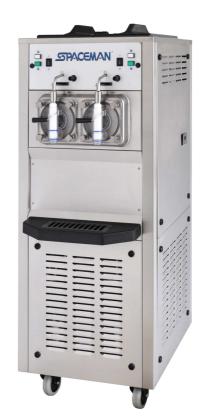

## FROZEN BEVERAGE FREEZER

Two flavor, Floor model

## **Product Offering**

Vary your menu by offering shakes & smoothies or frozen cocktails, fruit juices, coffees, cappuccino and tea slush beverages, all served at the desired thickness.

# **Freezing Cylinder**

Two, 6.9 Liter (7.3 quarts)

## **Mix Hopper**

Two, 15 Liters (15.85 quarts)
Refrigerated to maintain mix below 4°C (40°F)
Approved for dairy and non-dairy products.