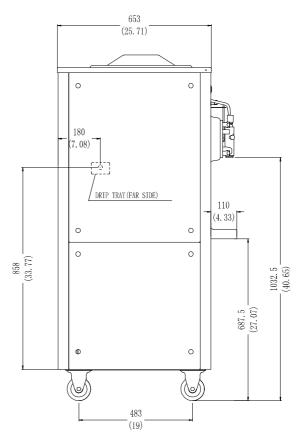

#### Packaging Volume 0.90 CBM / 31.37 CBF

| <b>Dimensions</b> | Net (mm/in) | Shipping (mm/in) |
|-------------------|-------------|------------------|
| Width             | 553 / 21.8  | 660 / 26.0       |
| Depth             | 653 / 25.7  | 830 / 32.7       |
| Height            | 1467 / 57.8 | 1650 / 65.0      |

#### **Air Cooled**

Minimum clearance of 152mm (6") on both sides is required to achieve optimum performance.

SPACEMAN USA 4-9-15

CORPORATE OFFICE: 4635 Nautilus Court South- Unit C I Boulder, CO 80301 PHONE: (888) 610-6520