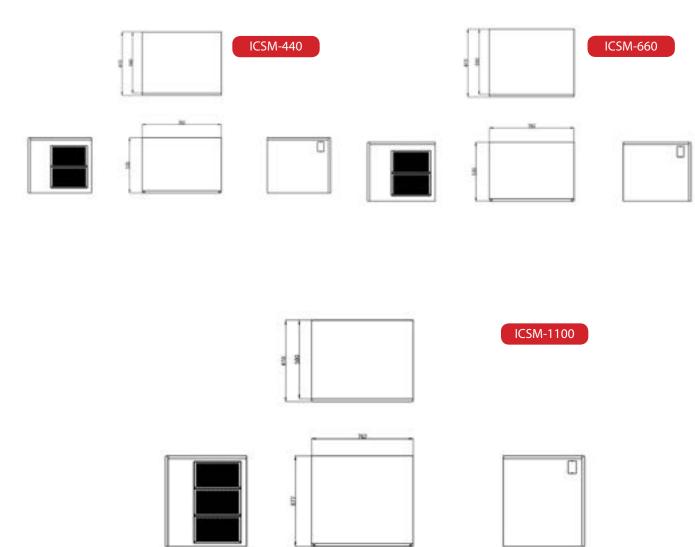

| MODEL     | DESCRIPTION               | ICE<br>PRODUCTION<br>PER 24 HRS.<br>Based on<br>50/70°F | POWER<br>CONSUMPTION       | AMPS | VOLTAGE              | ICE<br>TYPE | ICE<br>CUBE<br>SIZE                       | UNIT<br>WEIGHT | UNIT<br>DIMENSIONS        |
|-----------|---------------------------|---------------------------------------------------------|----------------------------|------|----------------------|-------------|-------------------------------------------|----------------|---------------------------|
| ICSM-440  | Modular Cube<br>Ice Maker | 440 lb.                                                 | 7.3kWh/<br>100 lb. of Ice  | 15.3 | 115VAC<br>~ 60Hz     | Cube        | 3/4" x 3/4" x 1"<br>19mm x 19mm<br>x 25mm | 130 lb.        | 30"W x 24"D<br>x 20-7/8"H |
| ICSM-660  | Modular Cube<br>Ice Maker | 600 lb.                                                 | 6.49kWh/<br>100 lb. of Ice | 9.85 | 208-230VAC<br>~ 60Hz | Cube        | 3/4" x 3/4" x 1"<br>19mm x 19mm<br>x 25mm | 155 lb.        | 30"W x 24"D<br>x 20-7/8"H |
| ICSM-1100 | Modular Cube<br>Ice Maker | 1,000 lb.                                               | 5.8kWh/<br>100 lb. of lce  | 11.3 | 208-230VAC<br>~ 60Hz | Cube        | 3/4" x 3/4" x 1"<br>19mm x 19mm<br>x 25mm | 194 lb.        | 30"W x 24"D<br>x 26-5/8"H |