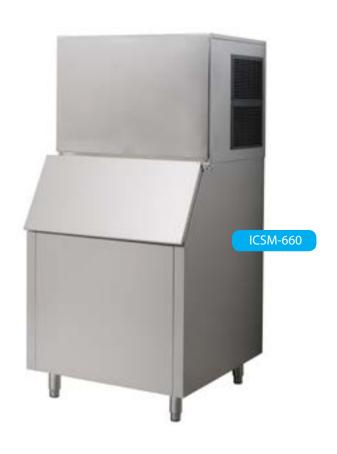

| MODEL     | DESCRIPTION               | ICE<br>PRODUCTION<br>PER 24 HRS.<br>Based on<br>50/70°F | POWER<br>CONSUMPTION       | AMPS | VOLTAGE              | ICE<br>TYPE | ICE<br>CUBE<br>SIZE                       | UNIT<br>WEIGHT | UNIT<br>DIMENSIONS        |
|-----------|---------------------------|---------------------------------------------------------|----------------------------|------|----------------------|-------------|-------------------------------------------|----------------|---------------------------|
| ICSM-440  | Modular Cube<br>Ice Maker | 440 lb.                                                 | 7.3kWh/<br>100 lb. of Ice  | 15.3 | 115VAC<br>~ 60Hz     | Cube        | 3/4" x 3/4" x 1"<br>19mm x 19mm<br>x 25mm | 130 lb.        | 30"W x 24"D<br>x 20-7/8"H |
| ICSM-660  | Modular Cube<br>Ice Maker | 600 lb.                                                 | 6.49kWh/<br>100 lb. of Ice | 9.85 | 208-230VAC<br>~ 60Hz | Cube        | 3/4" x 3/4" x 1"<br>19mm x 19mm<br>x 25mm | 155 lb.        | 30"W x 24"D<br>x 20-7/8"H |
| ICSM-1100 | Modular Cube<br>Ice Maker | 1,000 lb.                                               | 5.8kWh/<br>100 lb. of lce  | 11.3 | 208-230VAC<br>~ 60Hz | Cube        | 3/4" x 3/4" x 1"<br>19mm x 19mm<br>x 25mm | 194 lb.        | 30"W x 24"D<br>x 26-5/8"H |