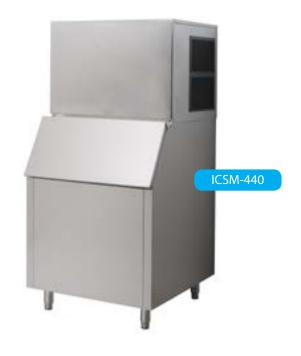

| MODEL     | DESCRIPTION               | ICE<br>PRODUCTION<br>PER 24 HRS.<br>Based on<br>50/70°F | POWER<br>CONSUMPTION       | AMPS | VOLTAGE              | ICE<br>TYPE | ICE<br>CUBE<br>SIZE                       | UNIT<br>WEIGHT | UNIT<br>DIMENSIONS        |
|-----------|---------------------------|---------------------------------------------------------|----------------------------|------|----------------------|-------------|-------------------------------------------|----------------|---------------------------|
| ICSM-440  | Modular Cube<br>Ice Maker | 440 lb.                                                 | 7.3kWh/<br>100 lb. of Ice  | 15.3 | 115VAC<br>~ 60Hz     | Cube        | 3/4" x 3/4" x 1"<br>19mm x 19mm<br>x 25mm | 130 lb.        | 30"W x 24"D<br>x 20-7/8"H |
| ICSM-660  | Modular Cube<br>Ice Maker | 600 lb.                                                 | 6.49kWh/<br>100 lb. of Ice | 9.85 | 208-230VAC<br>~ 60Hz | Cube        | 3/4" x 3/4" x 1"<br>19mm x 19mm<br>x 25mm | 155 lb.        | 30"W x 24"D<br>x 20-7/8"H |
| ICSM-1100 | Modular Cube<br>Ice Maker | 1,000 lb.                                               | 5.8kWh/<br>100 lb. of lce  | 11.3 | 208-230VAC<br>~ 60Hz | Cube        | 3/4" x 3/4" x 1"<br>19mm x 19mm<br>x 25mm | 194 lb.        | 30"W x 24"D<br>x 26-5/8"H |