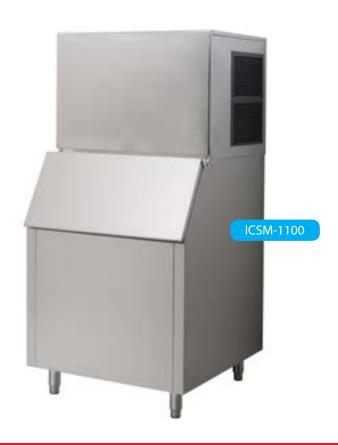

| MODEL     | DESCRIPTION               | ICE<br>PRODUCTION<br>PER 24 HRS.<br>Based on<br>50/70°F | POWER<br>CONSUMPTION       | AMPS | VOLTAGE              | ICE<br>TYPE | ICE<br>CUBE<br>SIZE                       | UNIT<br>WEIGHT | UNIT<br>DIMENSIONS        |
|-----------|---------------------------|---------------------------------------------------------|----------------------------|------|----------------------|-------------|-------------------------------------------|----------------|---------------------------|
| ICSM-440  | Modular Cube<br>Ice Maker | 440 lb.                                                 | 7.3kWh/<br>100 lb. of Ice  | 15.3 | 115VAC<br>~ 60Hz     | Cube        | 3/4" x 3/4" x 1"<br>19mm x 19mm<br>x 25mm | 130 lb.        | 30"W x 24"D<br>x 20-7/8"H |
| ICSM-660  | Modular Cube<br>Ice Maker | 600 lb.                                                 | 6.49kWh/<br>100 lb. of Ice | 9.85 | 208-230VAC<br>~ 60Hz | Cube        | 3/4" x 3/4" x 1"<br>19mm x 19mm<br>x 25mm | 155 lb.        | 30"W x 24"D<br>x 20-7/8"H |
| ICSM-1100 | Modular Cube<br>Ice Maker | 1,000 lb.                                               | 5.8kWh/<br>100 lb. of lce  | 11.3 | 208-230VAC<br>~ 60Hz | Cube        | 3/4" x 3/4" x 1"<br>19mm x 19mm<br>x 25mm | 194 lb.        | 30"W x 24"D<br>x 26-5/8"H |