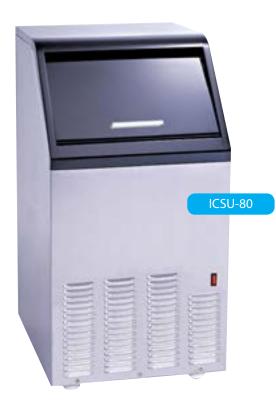

ICSU-80

**UNDERCOUNTER MODELS** 

| MODEL    | DESCRIPTION                 | ICE<br>PRODUCTION<br>PER 24 HRS.<br>Based on<br>50/70°F | BIN<br>CAPACITY | AMPS | VOLTAGE          | ICE<br>TYPE | ICE<br>CUBE<br>SIZE                                  | UNIT<br>WEIGHT | UNIT<br>DIMENSIONS          |
|----------|-----------------------------|---------------------------------------------------------|-----------------|------|------------------|-------------|------------------------------------------------------|----------------|-----------------------------|
| ICSU-80  | Self-Contained<br>Ice Maker | 100 lb.                                                 | 24 lb.          | 11.2 | 115VAC<br>~ 60Hz | Bullet      | 1-1/4" x 1-1/4"<br>x 1-1/4"<br>33mm x 28mm<br>x 35mm | 83.8 lb.       | 16.5″W x 21.3″D<br>x 32.5″H |
| ICSU-100 | Self-Contained<br>Ice Maker | 110 lb.                                                 | 35 lb.          | 11.7 | 115VAC<br>~ 60Hz | Cube        | 1-1/4" x 1-1/4"<br>x 1-1/4"<br>22mm x 22mm<br>x 35mm | 94 lb.         | 22.1″W x 21.3″D<br>x 32.5″H |
| ICSU-120 | Self-Contained<br>Ice Maker | 130 lb.                                                 | 35 lb.          | 11.8 | 115VAC<br>~ 60Hz | Bullet      | 1-1/4" x 1-1/4"<br>x 1-1/4"<br>33mm x 28mm<br>x 35mm | 93 lb.         | 22.1″W x 21.3″D<br>x 32.5″H |