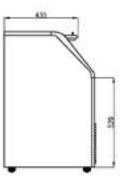

ICSU-80

**UNDERCOUNTER MODELS** 

| MODEL    | DESCRIPTION                 | ICE<br>PRODUCTION<br>PER 24 HRS.<br>Based on<br>50/70°F | BIN<br>CAPACITY | AMPS | VOLTAGE          | ICE<br>TYPE | ICE<br>CUBE<br>SIZE                                  | UNIT<br>WEIGHT | UNIT<br>DIMENSIONS          |
|----------|-----------------------------|---------------------------------------------------------|-----------------|------|------------------|-------------|------------------------------------------------------|----------------|-----------------------------|
| ICSU-80  | Self-Contained<br>Ice Maker | 100 lb.                                                 | 24 lb.          | 11.2 | 115VAC<br>~ 60Hz | Bullet      | 1-1/4" x 1-1/4"<br>x 1-1/4"<br>33mm x 28mm<br>x 35mm | 83.8 lb.       | 16.5″W x 21.3″D<br>x 32.5″H |
| ICSU-100 | Self-Contained<br>Ice Maker | 110 lb.                                                 | 35 lb.          | 11.7 | 115VAC<br>~ 60Hz | Cube        | 1-1/4" x 1-1/4"<br>x 1-1/4"<br>22mm x 22mm<br>x 35mm | 94 lb.         | 22.1″W x 21.3″D<br>x 32.5″H |
| ICSU-120 | Self-Contained<br>Ice Maker | 130 lb.                                                 | 35 lb.          | 11.8 | 115VAC<br>~ 60Hz | Bullet      | 1-1/4" x 1-1/4"<br>x 1-1/4"<br>33mm x 28mm<br>x 35mm | 93 lb.         | 22.1″W x 21.3″D<br>x 32.5″H |