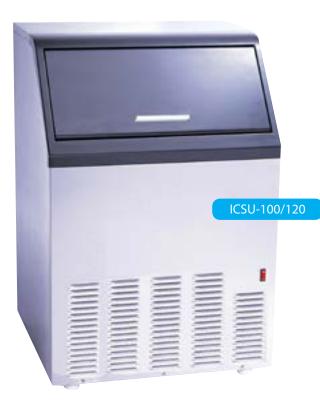

ICSU-80

**UNDERCOUNTER MODELS** 

| MODEL    | DESCRIPTION                 | ICE<br>PRODUCTION<br>PER 24 HRS.<br>Based on<br>50/70°F | BIN<br>CAPACITY | AMPS | VOLTAGE          | ICE<br>TYPE | ICE<br>CUBE<br>SIZE                                  | UNIT<br>WEIGHT | UNIT<br>DIMENSIONS          |
|----------|-----------------------------|---------------------------------------------------------|-----------------|------|------------------|-------------|------------------------------------------------------|----------------|-----------------------------|
| ICSU-80  | Self-Contained<br>Ice Maker | 100 lb.                                                 | 24 lb.          | 11.2 | 115VAC<br>~ 60Hz | Bullet      | 1-1/4" x 1-1/4"<br>x 1-1/4"<br>33mm x 28mm<br>x 35mm | 83.8 lb.       | 16.5″W x 21.3″D<br>x 32.5″H |
| ICSU-100 | Self-Contained<br>Ice Maker | 110 lb.                                                 | 35 lb.          | 11.7 | 115VAC<br>~ 60Hz | Cube        | 1-1/4" x 1-1/4"<br>x 1-1/4"<br>22mm x 22mm<br>x 35mm | 94 lb.         | 22.1″W x 21.3″D<br>x 32.5″H |
| ICSU-120 | Self-Contained<br>Ice Maker | 130 lb.                                                 | 35 lb.          | 11.8 | 115VAC<br>~ 60Hz | Bullet      | 1-1/4" x 1-1/4"<br>x 1-1/4"<br>33mm x 28mm<br>x 35mm | 93 lb.         | 22.1″W x 21.3″D<br>x 32.5″H |