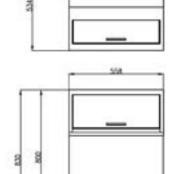

ICSU-80

**UNDERCOUNTER MODELS** 

| MODEL    | DESCRIPTION                 | ICE<br>PRODUCTION<br>PER 24 HRS.<br>Based on<br>50/70°F | BIN<br>CAPACITY | AMPS | VOLTAGE          | ICE<br>TYPE | ICE<br>CUBE<br>SIZE                                  | UNIT<br>WEIGHT | UNIT<br>DIMENSIONS          |
|----------|-----------------------------|---------------------------------------------------------|-----------------|------|------------------|-------------|------------------------------------------------------|----------------|-----------------------------|
| ICSU-80  | Self-Contained<br>Ice Maker | 100 lb.                                                 | 24 lb.          | 11.2 | 115VAC<br>~ 60Hz | Bullet      | 1-1/4" x 1-1/4"<br>x 1-1/4"<br>33mm x 28mm<br>x 35mm | 83.8 lb.       | 16.5″W x 21.3″D<br>x 32.5″H |
| ICSU-100 | Self-Contained<br>Ice Maker | 110 lb.                                                 | 35 lb.          | 11.7 | 115VAC<br>~ 60Hz | Cube        | 1-1/4" x 1-1/4"<br>x 1-1/4"<br>22mm x 22mm<br>x 35mm | 94 lb.         | 22.1″W x 21.3″D<br>x 32.5″H |
| ICSU-120 | Self-Contained<br>Ice Maker | 130 lb.                                                 | 35 lb.          | 11.8 | 115VAC<br>~ 60Hz | Bullet      | 1-1/4" x 1-1/4"<br>x 1-1/4"<br>33mm x 28mm<br>x 35mm | 93 lb.         | 22.1″W x 21.3″D<br>x 32.5″H |