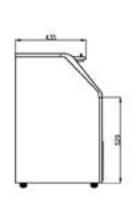

ICSU-80

**UNDERCOUNTER MODELS** 

| MODEL    | DESCRIPTION                 | ICE<br>PRODUCTION<br>PER 24 HRS.<br>Based on<br>50/70°F | BIN<br>CAPACITY | AMPS | VOLTAGE          | ICE<br>TYPE | ICE<br>CUBE<br>SIZE                                  | UNIT<br>WEIGHT | UNIT<br>DIMENSIONS          |
|----------|-----------------------------|---------------------------------------------------------|-----------------|------|------------------|-------------|------------------------------------------------------|----------------|-----------------------------|
| ICSU-80  | Self-Contained<br>Ice Maker | 100 lb.                                                 | 24 lb.          | 11.2 | 115VAC<br>~ 60Hz | Bullet      | 1-1/4" x 1-1/4"<br>x 1-1/4"<br>33mm x 28mm<br>x 35mm | 83.8 lb.       | 16.5″W x 21.3″D<br>x 32.5″H |
| ICSU-100 | Self-Contained<br>Ice Maker | 110 lb.                                                 | 35 lb.          | 11.7 | 115VAC<br>~ 60Hz | Cube        | 1-1/4" x 1-1/4"<br>x 1-1/4"<br>22mm x 22mm<br>x 35mm | 94 lb.         | 22.1″W x 21.3″D<br>x 32.5″H |
| ICSU-120 | Self-Contained<br>Ice Maker | 130 lb.                                                 | 35 lb.          | 11.8 | 115VAC<br>~ 60Hz | Bullet      | 1-1/4" x 1-1/4"<br>x 1-1/4"<br>33mm x 28mm<br>x 35mm | 93 lb.         | 22.1″W x 21.3″D<br>x 32.5″H |