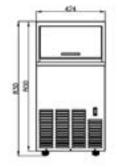

ICSU-80

**UNDERCOUNTER MODELS** 

| MODEL    | DESCRIPTION                 | ICE<br>PRODUCTION<br>PER 24 HRS.<br>Based on<br>50/70°F | BIN<br>CAPACITY | AMPS | VOLTAGE          | ICE<br>TYPE | ICE<br>CUBE<br>SIZE                                  | UNIT<br>WEIGHT | UNIT<br>DIMENSIONS          |
|----------|-----------------------------|---------------------------------------------------------|-----------------|------|------------------|-------------|------------------------------------------------------|----------------|-----------------------------|
| ICSU-80  | Self-Contained<br>Ice Maker | 100 lb.                                                 | 24 lb.          | 11.2 | 115VAC<br>~ 60Hz | Bullet      | 1-1/4" x 1-1/4"<br>x 1-1/4"<br>33mm x 28mm<br>x 35mm | 83.8 lb.       | 16.5″W x 21.3″D<br>x 32.5″H |
| ICSU-100 | Self-Contained<br>Ice Maker | 110 lb.                                                 | 35 lb.          | 11.7 | 115VAC<br>~ 60Hz | Cube        | 1-1/4" x 1-1/4"<br>x 1-1/4"<br>22mm x 22mm<br>x 35mm | 94 lb.         | 22.1″W x 21.3″D<br>x 32.5″H |
| ICSU-120 | Self-Contained<br>Ice Maker | 130 lb.                                                 | 35 lb.          | 11.8 | 115VAC<br>~ 60Hz | Bullet      | 1-1/4" x 1-1/4"<br>x 1-1/4"<br>33mm x 28mm<br>x 35mm | 93 lb.         | 22.1″W x 21.3″D<br>x 32.5″H |