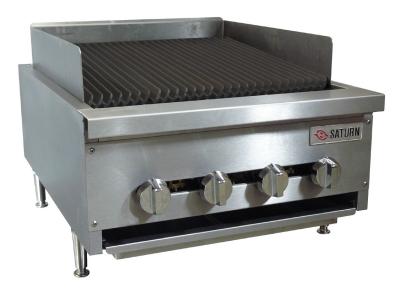

## SCB12-HD, SCB24-HD, SCB36-HD, SCB48-HD GAS RADIANT CHARBROILERS -HEAVY DUTY

## **PRODUCT FEATURES:**

- Available in 12" , 24" , 36" or 48"
- Stainless steel construction
- Heavy duty cast iron burners
- Individual control settings for each burner for heat control and versatility: Off/Low to High
- · Cast iron reversable grates
- Even heat distribution
- 4" heavy duty chrome legs
- 4" Side splash and backsplash standard

| Dimensions      | 14"W x 30.5"D x 18"H (incl. 4" legs) |
|-----------------|--------------------------------------|
| Burners         | 2                                    |
| Shipping Weight | 140lbs / 63.5kg                      |
| Power           | 3/4" NPT connection                  |
| BTU             | 40,000 BTU                           |
| SPECIFICATION   | S: SCB24-HD                          |
| Dimensions      | 24"W x 30.5"D x 18"H (incl. 4" legs) |
| Burners         | 4                                    |
| Shipping Weight | 295lbs / 102.5kg                     |
| Power           | 3/4" NPT connection                  |
| BTU             | 80,000 BTU                           |
| SPECIFICATION   | S: SCB36-HD                          |
| Dimensions      | 36"W x 30.5"D x 18"H (incl. 4" legs) |
| Burners         | 6                                    |
| Shipping Weight | 402lbs / 140kg                       |
| Power           | 3/4" NPT connection                  |
| BTU             | 120,000 BTU                          |
| SPECIFICATION   | S: SCB48-HD                          |
| Dimensions      | 48"W x 30.5"D x 18"H (incl. 4" legs) |
| Burners         | 8                                    |
| Shipping Weight | 515lbs / 233.5kg                     |
| Power           | 3/4" NPT connection                  |
| BTU             | 160,000 BTU                          |