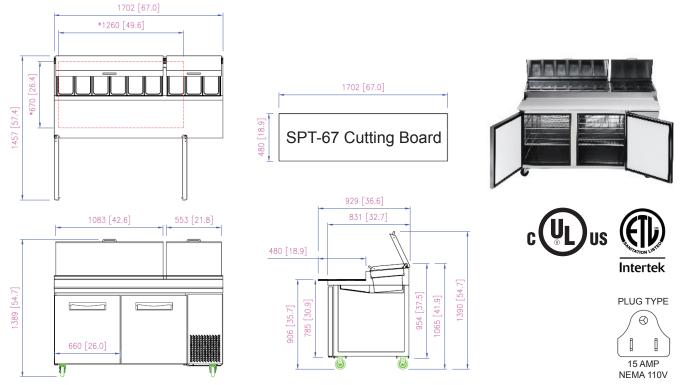

## **SPT-67** SATURN STAINLESS STEEL COMMERCIAL PIZZA PREP TABLE

## FEATURES:

TAS O

- Stainless steel exterior
- · Stainless steel interior
- · Easy grab recessed door handles
- Stainless steel lid installed .
- Large removable cutting board
- Environmentally friendly R-134A refrigeration
- Manual temperature control •
- Magnetic gaskets installed on doors
- Twin epoxy coated shelves per door section
- Ready to plug in with a 115V / 60 Hz / 1Ph Nema 5-15P
- Four 5" casters (Two front casters include locking brakes)

• Appliances must be installed with legs of a minimum height of 4"

| SPT-67 COMMERCIAL STAINLESS STEEL PIZZA PREP TABLE                                                                            |               |                   |              |              |       |    |      |     |         |        |       |        |
|-------------------------------------------------------------------------------------------------------------------------------|---------------|-------------------|--------------|--------------|-------|----|------|-----|---------|--------|-------|--------|
| Model                                                                                                                         | # of<br>Doors | Capacity (Cu.Ft.) | # of Shelves | # of<br>Pans | Power | Hz | Amps | HP  | Weight  | Length | Depth | Height |
| SPT -67                                                                                                                       | 2             | 23 cu. ft.        | 4            | 9            | 115 V | 60 | 6.5  | 3/8 | 381 lbs | 67″    | 36.6″ | 41.9″  |
| *Note: Pans not included *In the pursuit of a better product, durability and performance. SATURN reserves the right to change |               |                   |              |              |       |    |      |     |         |        |       |        |