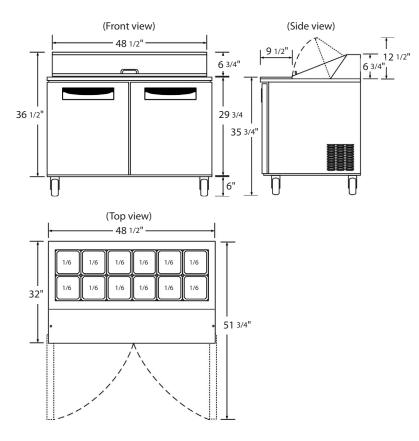

## SPECIFICATIONS: SUSS-48-12 2 Stainless steel swing doors Doors 12 Cu. Ft. Capacity cu. ft. Shelves 2 Epoxy coated wire shelves 3/8 HP Compressor Pans Included 12 pc @ 1/6th size container 48.25"W x 32"D x 42.5"H Dimensions Net Weight 284 lbs 7.9 A Amps 115V / 60Hz Power 9 Ft Power Cord Temperature 32-40 Degrees F