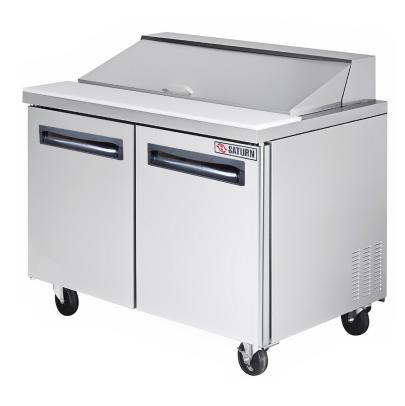

## SUSS-48-12 DOUBLE DOOR STAINLESS STEEL SANDWICH PREP TABLE

## 48" DOUBLE DOOR SANDWICH PREP REFRIGERATOR FEATURES:

- Durable stainless steel doors
- · Stainless steel interior and exterior
- · Fully balanced self contained refrigeration system
- · Easy grab recessed door handles
- High density CFC free polyurethane insulation
- Spring loaded self-closing doors
- Installed 9 ft power cord comes standard
- Environmentally friendly R-134a refrigerant
- · Components optimized for smooth quiet operation
- High density cutting board included
- · Oversized compressor and coil section
- Heavy duty castors with two front brakes
- · Height adjustable shelving for easy storage solutions