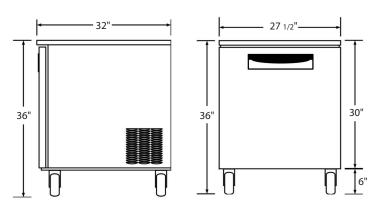

**SATURN** 

| -       | 55 1/4" |
|---------|---------|
| 27 1/2" |         |

| SPECIFICATIONS: USCF-27 |                              |
|-------------------------|------------------------------|
| Doors                   | 1 Stainless steel swing door |
| Capacity cu. ft.        | 7 Cu. Ft.                    |
| Shelves                 | 2 Epoxy coated wire shelf    |
| Compressor              | 3/8 HP                       |
| Dimensions              | 27.5"W x 32"D x 36"H         |
| Net Weight              | 194 lbs                      |
| Amps                    | 8.3 A                        |
| Power                   | 115V / 60Hz                  |
| Power Cord              | 9 Ft.                        |
| Temperature             | Below 0 Degrees F            |