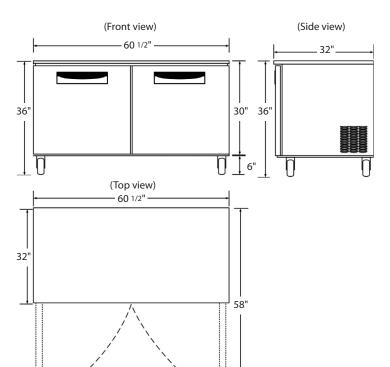

**SATURN** 

| SPECIFICATIONS: USCF-60 |                               |
|-------------------------|-------------------------------|
| Doors                   | 2 Stainless steel swing doors |
| Capacity cu. ft.        | 16 Cu. Ft.                    |
| Shelves                 | 4 Epoxy coated wire shelves   |
| Compressor              | 1/2 HP                        |
| Dimensions              | 60.5"W x 32"D x 36"H          |
| Net Weight              | 326 lbs                       |
| Amps                    | 8.9 A                         |
| Power                   | 115V / 60Hz                   |
| Power Cord              | 9 Ft.                         |
| Temperature             | Below 0 degrees F             |