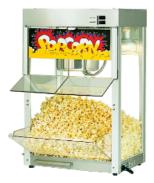

## SUPER JETSTAR® 80z. POPCORN POPPERS Model 86S & 86SS

#### Features/Benefits:

- ★ Combine Star's Super *JetStar* 8oz. popcorn poppers and Chief's Choice quality popcorn to bring the smell, taste and fun to the party.
- ★ Requires only 19-1/2" of counter space to fit almost any where.
- ★ Stainless steel style fits any decor and is easy to clean.
- ★ Pops 170 one ounce servings per hour of Star's quality Chief's Choice brand popcorn (contact factory for details).
- Nickel plated 8 oz. steel kettle provides maximum popping performance.
- ★ Magnetic catch holds one-piece kettle lid up for easy loading and unloading of Chief's Choice popcorn.
- ★ Swing up/down kettle design allows easy dispensing of popped corn into the cabinet and is easy to clean.
- ★ A 50 watt warming element under stainless steel corn deck keeps pop corn fresh and crisp when you want to snack.
- ★ Cabinet is constructed of 1/8" thick tempered glass panels with four full length aluminum corner posts for stability and maintenance free operation
- ★ Heavy gauge clear plexiglass doors and full length aluminum hinges with magnetic catch stands up to constant use.
- Clear lexan drop panel provides greater visibility for merchandising popcorn.
- Stainless steel old maid drawer allows quick and easy removal of old maids.
- ★ Eye level 2 switch control panel : Top Switch engages motor and kettle heat Bottom Switch engages light and corn deck
- ★ A 75 watt display light highlights popcorn and builds impulse sales.
- ★ Attractive colorful popcorn graphics makes popper a perfect addition to any foodservice operation.
- ★ Optional sneeze guards for self-serve operations.
- ★ Cabinet cleaning is a snap with warm soapy water.

#### **Quality Construction:**

Super Jet Star is constructed of solid extruded aluminum corner posts, 1/8" thick tempered glass panels and two 3/16" thick plexiglass doors with full length aluminum hinges to stand up to commercial use. Outfitted with 1000 watt, 8oz. capacity nickel plated steel popping kettle with stainless steel exterior shell. A wire cage protects the 75 watt display lamp. A 50 watt warming element under stainless steel corn deck and old maid drawer are standard. Poppers shipped complete with a 6' lead in cord with NEMA 5-15P. A CEE7-7 plug is available for 230V units.