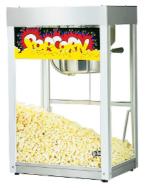

## SUPER JETSTAR® 80z. POPCORN POPPERS Model 86S & 86SS

#### Features/Benefits:

- ★ Combine Star's Super *JetStar* 8oz. popcorn poppers and Chief's Choice quality popcorn to bring the smell, taste and fun to the party.
- ★ Requires only 19-1/2" of counter space to fit almost any where.
- ★ Stainless steel style fits any decor and is easy to clean.
- ★ Pops 170 one ounce servings per hour of Star's quality Chief's Choice brand popcorn (contact factory for details).
- Nickel plated 8 oz. steel kettle provides maximum popping performance.
- ★ Magnetic catch holds one-piece kettle lid up for easy loading and unloading of Chief's Choice popcorn.
- ★ Swing up/down kettle design allows easy dispensing of popped corn into the cabinet and is easy to clean.
- ★ A 50 watt warming element under stainless steel corn deck keeps pop corn fresh and crisp when you want to snack.
- ★ Cabinet is constructed of 1/8" thick tempered glass panels with four full length aluminum corner posts for stability and maintenance free operation
- ★ Heavy gauge clear plexiglass doors and full length aluminum hinges with magnetic catch stands up to constant use.
- Clear lexan drop panel provides greater visibility for merchandising popcorn.
- Stainless steel old maid drawer allows quick and easy removal of old maids.
- ★ Eye level 2 switch control panel : Top Switch engages motor and kettle heat Bottom Switch engages light and corn deck
- ★ A 75 watt display light highlights popcorn and builds impulse sales.
- ★ Attractive colorful popcorn graphics makes popper a perfect addition to any foodservice operation.
- ★ Optional sneeze guards for self-serve operations.
- ★ Cabinet cleaning is a snap with warm soapy water.

#### **Quality Construction:**

Super Jet Star is constructed of solid extruded aluminum corner posts, 1/8" thick tempered glass panels and two 3/16" thick plexiglass doors with full length aluminum hinges to stand up to commercial use. Outfitted with 1000 watt, 8oz. capacity nickel plated steel popping kettle with stainless steel exterior shell. A wire cage protects the 75 watt display lamp. A 50 watt warming element under stainless steel corn deck and old maid drawer are standard. Poppers shipped complete with a 6' lead in cord with NEMA 5-15P. A CEE7-7 plug is available for 230V units.