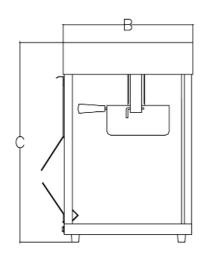

## SUPER JETSTAR<sup>®</sup> 80z. POPCORN POPPERS Model 86S & 86SS

| Specifications |            |        |        |                    |          |    |  |  |  |
|----------------|------------|--------|--------|--------------------|----------|----|--|--|--|
|                | Dimensions |        |        | Approximate Weight |          |    |  |  |  |
|                | (A)        | (B)    | (C)    | Installed          | Shipping |    |  |  |  |
|                | Width      | Depth  | Height | lbs                | lbs      |    |  |  |  |
| Model          | Inches     | Inches | Inches | (kg)               | (kg)     |    |  |  |  |
| No.            | (cm)       | (cm)   | (cm)   |                    |          | _  |  |  |  |
| 86S & 86SS     | 19-1/2     | 14-1/2 | 30-1/2 | 54                 | 65       | =' |  |  |  |
|                | (45.5)     | (36.2) | (77.5) | (24.5)             | (29.5)   |    |  |  |  |