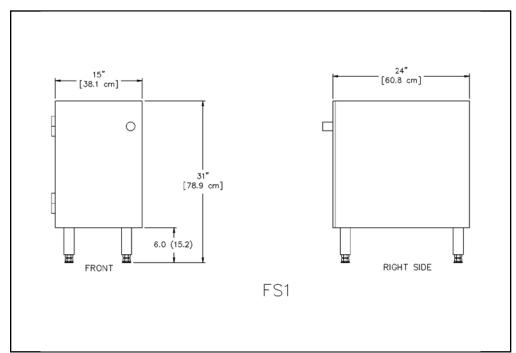

\* Machines above depicted for concept only

|            | FS1               |                   | FS2               |                   | FSS2              |                   |
|------------|-------------------|-------------------|-------------------|-------------------|-------------------|-------------------|
| Dimensions | Cabinet           | with crate        | Cabinet           | with crate        | Cabinet           | with crate        |
| width      | 15" (38,1 cm)     | 28" (71,0 cm)     | 22" (55,8 cm)     | 28" (71,0 cm)     | 22" (55,8 cm)     | 28" (71,0 cm)     |
| height     | 31" (78,7 cm)     | 38" (96,5 cm)     | 31" (78,7 cm)     | 38" (96,5 cm)     | 26" (66,0 cm)     | 38" (96,5 cm)     |
| depth      | 24" (60,1 cm)     | 35" (88,9 cm)     | 24" (60,1 cm)     | 35" (88,9 cm)     | 24" (60,1 cm)     | 35" (88,9 cm)     |
| Weight     | 100 lbs (45,3 kg) | 139 lbs (63,0 kg) | 145 lbs (65,7 kg) | 175 lbs (79,4 kg) | 125 lbs (56,7 kg) | 175 lbs (79,4 kg) |