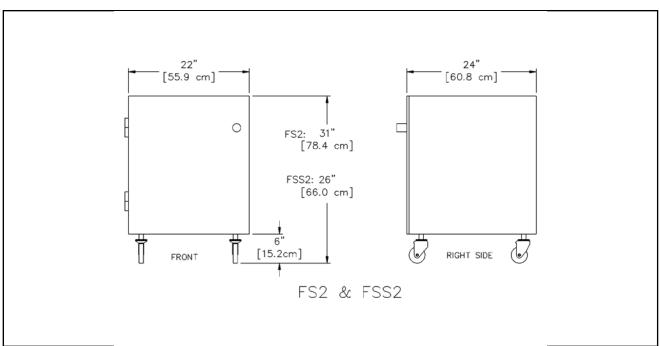

\* Machines above depicted for concept only

|            | FS1               |                   | FS2               |                   | FSS2              |                   |
|------------|-------------------|-------------------|-------------------|-------------------|-------------------|-------------------|
| Dimensions | Cabinet           | with crate        | Cabinet           | with crate        | Cabinet           | with crate        |
| width      | 15" (38,1 cm)     | 28" (71,0 cm)     | 22" (55,8 cm)     | 28" (71,0 cm)     | 22" (55,8 cm)     | 28" (71,0 cm)     |
| height     | 31" (78,7 cm)     | 38" (96,5 cm)     | 31" (78,7 cm)     | 38" (96,5 cm)     | 26" (66,0 cm)     | 38" (96,5 cm)     |
| depth      | 24" (60,1 cm)     | 35" (88,9 cm)     | 24" (60,1 cm)     | 35" (88,9 cm)     | 24" (60,1 cm)     | 35" (88,9 cm)     |
| Weight     | 100 lbs (45,3 kg) | 139 lbs (63,0 kg) | 145 lbs (65,7 kg) | 175 lbs (79,4 kg) | 125 lbs (56,7 kg) | 175 lbs (79,4 kg) |