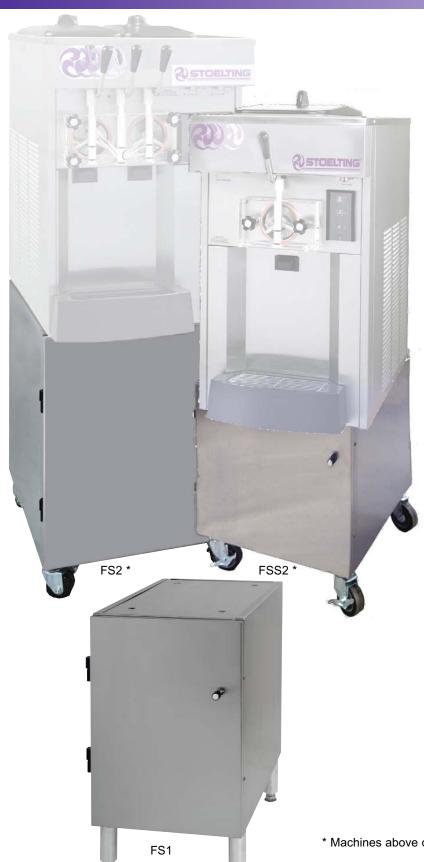

## GRAVITY FREEZER FLOOR STANDS

- Functional and convenient solution for applications where counter space is not available.
- Quickly and easily change counter-top soft serve freezers into floor models.
- Self-contained units offer a range of 5-7 cubic feet of internal space for dry storage.
- Easily bolts to freezer base for safety and convenience.
- FS1 comes standard with legs; FS2 and FSS2 standard with casters.
- Hinged door that lifts off for easy cleaning, plus adjustable door knob for the perfect tension setting.
- Heavy duty steel frame with high quality stainless steel exterior for easy cleaning and long life.
- Available for models CF101, VB9, O111, E/F112, E/F111, E/F131, F/SF144.

\* Machines above depicted for concept only

|            | FS1               |                   | FS2               |                   | FSS2              |                   |
|------------|-------------------|-------------------|-------------------|-------------------|-------------------|-------------------|
| Dimensions | Cabinet           | with crate        | Cabinet           | with crate        | Cabinet           | with crate        |
| width      | 15" (38,1 cm)     | 28" (71,0 cm)     | 22" (55,8 cm)     | 28" (71,0 cm)     | 22" (55,8 cm)     | 28" (71,0 cm)     |
| height     | 31" (78,7 cm)     | 38" (96,5 cm)     | 31" (78,7 cm)     | 38" (96,5 cm)     | 26" (66,0 cm)     | 38" (96,5 cm)     |
| depth      | 24" (60,1 cm)     | 35" (88,9 cm)     | 24" (60,1 cm)     | 35" (88,9 cm)     | 24" (60,1 cm)     | 35" (88,9 cm)     |
| Weight     | 100 lbs (45,3 kg) | 139 lbs (63,0 kg) | 145 lbs (65,7 kg) | 175 lbs (79,4 kg) | 125 lbs (56,7 kg) | 175 lbs (79,4 kg) |