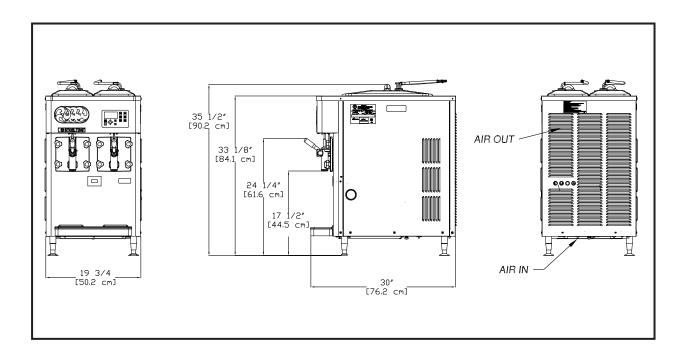

|                             | Model E122                                                                                                                    |
|-----------------------------|-------------------------------------------------------------------------------------------------------------------------------|
| Dimensions                  | Machine                                                                                                                       |
| width                       | 19-3/4" (50,2 cm)                                                                                                             |
| height                      | 35-1/2" (90,2 cm)                                                                                                             |
| depth                       | 30" (76,2 cm)                                                                                                                 |
| *Electrical                 | 1 Phase, 208-240 VAC, 60Hz                                                                                                    |
| connection type             | NEMA6-20P power cord provided                                                                                                 |
| Compressor                  | 5,500 Btu/hr                                                                                                                  |
| Drive Motor                 | Two - 1/3 hp                                                                                                                  |
| Air Flow                    | Air cooled units require 6" (15,3 cm) air space on both sides or 4" (10,2 cm) air space in back for side-by-side installation |
| Hopper Volume               | Two - 3 gallon (11,36 liters)                                                                                                 |
| Freezing Cylinder<br>Volume | Two - 1.25 gallon (4,73 liters)                                                                                               |