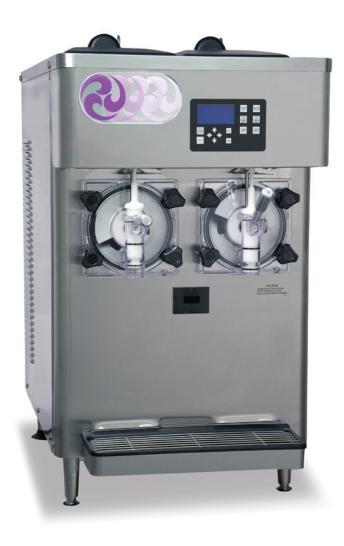

- Compact, space-saver unit, offers the convenience to serve frozen beverages, shakes, smoothies or frozen cocktails.
- IntelliTec2<sup>™</sup> control communicates with the operator through a multiline graphics LCD using full text instructions.
- High capacity refrigeration system with a 5,500 Btu/hr compressor produces volumes of shakes or frozen beverages.
- Stainless steel auger, heavy duty speed reducer, and two-1/3 hp drive motors sets the standard for long life dependability.
- Each door is made of clear polycarbonate that highlights pre-flavored products.
- · Auto-fill ready.