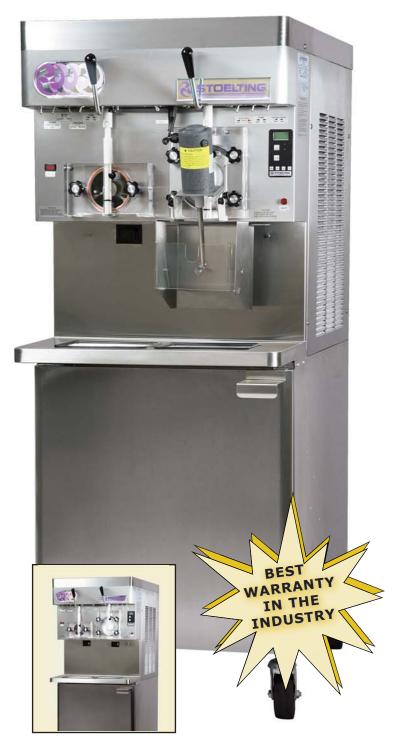

## HIGH CAPACITY COMBINATION SOFT SERVE/SHAKE MACHINE W/REFRIGERATED CABINET

Model U444 (without mixer).

- Allows the operator to dispense smooth soft serve from the left side and thick creamy shakes from the right side with the convenience and cost of one unit.
- Provides greater reliability and quieter operation with the combination of Stoelting's high efficiency evaporator system and Scroll™ compressor.
- Refrigerated mix storage cabinet has a slide-out shelf that holds two 8-gallon mix containers.
- Mix pump injects the precise amount of air into the mix, providing consistent overrun to ensure maximum profitability.
- · Clean-in-place simplicity of pump reduces labor.
- Proprietary auger design gently folds mix and prevents product breakdown, producing a smoother, creamier product.
- Long-wearing parts offer low preventative maintenance costs.
- Optional bag connection system eliminates potential mix contamination sources.

## **SOFT SERVE**

- Standby refrigeration mode provides fresh creamy product at opening time.
- Maximum freezing mode allows for high volume dispensing.

## SHAKE

- The IntelliTec control features a display, which communicates with the operator for worry-free operation.
- Dispensing and mixing product is accomplished with a single front-mounted handle, for fastest speed of service.

Refrigerated Storage Cabinet showing slide-out mix shelf and bag connection system.

|                                                                                 | hine                                                                                                                | with                                                                                                                                                                                                                                                                                                                                                       | 4 .                                                                                                                                                                                                                                                                                                                                                                                                                                                                                                                                                   |  |
|---------------------------------------------------------------------------------|---------------------------------------------------------------------------------------------------------------------|------------------------------------------------------------------------------------------------------------------------------------------------------------------------------------------------------------------------------------------------------------------------------------------------------------------------------------------------------------|-------------------------------------------------------------------------------------------------------------------------------------------------------------------------------------------------------------------------------------------------------------------------------------------------------------------------------------------------------------------------------------------------------------------------------------------------------------------------------------------------------------------------------------------------------|--|
| 26-7/8" (                                                                       | Machine                                                                                                             |                                                                                                                                                                                                                                                                                                                                                            | with crate                                                                                                                                                                                                                                                                                                                                                                                                                                                                                                                                            |  |
| 26-7/8" (68,3 cm)                                                               |                                                                                                                     | 34" (86,4 cm)                                                                                                                                                                                                                                                                                                                                              |                                                                                                                                                                                                                                                                                                                                                                                                                                                                                                                                                       |  |
| 67-3/8" (171,1 cm)                                                              |                                                                                                                     | 78" (198,1 cm)                                                                                                                                                                                                                                                                                                                                             |                                                                                                                                                                                                                                                                                                                                                                                                                                                                                                                                                       |  |
| 40" (101,6 cm)                                                                  |                                                                                                                     | 48" (121,9 cm)                                                                                                                                                                                                                                                                                                                                             |                                                                                                                                                                                                                                                                                                                                                                                                                                                                                                                                                       |  |
| 760 lbs (344,7 kg)                                                              |                                                                                                                     | 908 lbs (411,8 kg)                                                                                                                                                                                                                                                                                                                                         |                                                                                                                                                                                                                                                                                                                                                                                                                                                                                                                                                       |  |
| 1 Phase, 208-240 VAC, 60Hz                                                      |                                                                                                                     | 3 Phase, 208-240 VAC, 60Hz                                                                                                                                                                                                                                                                                                                                 |                                                                                                                                                                                                                                                                                                                                                                                                                                                                                                                                                       |  |
| Left                                                                            | Right                                                                                                               | Left                                                                                                                                                                                                                                                                                                                                                       | Right                                                                                                                                                                                                                                                                                                                                                                                                                                                                                                                                                 |  |
| approximately 21A                                                               | approximately 15A                                                                                                   | approximately 17A                                                                                                                                                                                                                                                                                                                                          | approximately 15A                                                                                                                                                                                                                                                                                                                                                                                                                                                                                                                                     |  |
| NEMA L6-30P                                                                     | NEMA L6-30P                                                                                                         | NEMA L15-30P                                                                                                                                                                                                                                                                                                                                               | NEMA L15-30P                                                                                                                                                                                                                                                                                                                                                                                                                                                                                                                                          |  |
| Soft Serve - 19,000 Btu/hr Scroll™ Compressor (R-404A)                          |                                                                                                                     |                                                                                                                                                                                                                                                                                                                                                            |                                                                                                                                                                                                                                                                                                                                                                                                                                                                                                                                                       |  |
|                                                                                 | Cabinet - 1,300 Btu/hr Compressor (R-134a)                                                                          |                                                                                                                                                                                                                                                                                                                                                            |                                                                                                                                                                                                                                                                                                                                                                                                                                                                                                                                                       |  |
| Soft Serve - 2 hp, Shake - 3/4 hp                                               |                                                                                                                     |                                                                                                                                                                                                                                                                                                                                                            |                                                                                                                                                                                                                                                                                                                                                                                                                                                                                                                                                       |  |
| Air cooled units require 3" (7,6 cm) air space on both sides, 6" back.          |                                                                                                                     |                                                                                                                                                                                                                                                                                                                                                            |                                                                                                                                                                                                                                                                                                                                                                                                                                                                                                                                                       |  |
| Two - 8 gallons (30,29 liters)                                                  |                                                                                                                     |                                                                                                                                                                                                                                                                                                                                                            |                                                                                                                                                                                                                                                                                                                                                                                                                                                                                                                                                       |  |
| Soft Serve - 1.33 gallon (5.32 quart), 5,4 liters                               |                                                                                                                     |                                                                                                                                                                                                                                                                                                                                                            |                                                                                                                                                                                                                                                                                                                                                                                                                                                                                                                                                       |  |
|                                                                                 |                                                                                                                     |                                                                                                                                                                                                                                                                                                                                                            |                                                                                                                                                                                                                                                                                                                                                                                                                                                                                                                                                       |  |
| Warranty  Five-year warranty on compressor, evaporator assembly, drive motor, s |                                                                                                                     |                                                                                                                                                                                                                                                                                                                                                            | •                                                                                                                                                                                                                                                                                                                                                                                                                                                                                                                                                     |  |
|                                                                                 | 67-3/8" (1 40" (10: 760 lbs (3: 1 Phase, 208-2 Left approximately 21A NEMA L6-30P Soft Ser Shake C: Air cooled unit | 67-3/8" (171,1 cm) 40" (101,6 cm) 760 lbs (344,7 kg)  1 Phase, 208-240 VAC, 60Hz  Left Right approximately 21A approximately 15A NEMA L6-30P NEMA L6-30P  Soft Serve - 19,000 Btu/hr S Shake - 15,000 Btu/hr S Cabinet - 1,300 Btu/hr  Soft Serve - 2 hp Air cooled units require 3" (7,6 cm Two - 8 gallon Soft Serve - 1.33 gallon Shake - 2.1 gallon (8 | 67-3/8" (171,1 cm) 78" (19 40" (101,6 cm) 48" (12 760 lbs (344,7 kg) 908 lbs (3  1 Phase, 208-240 VAC, 60Hz  Left Right approximately 21A ANEMA L6-30P NEMA L6-30P NEMA L15-30P  Soft Serve - 19,000 Btu/hr Scroll™ Compressor (Shake - 15,000 Btu/hr Scroll™ Compressor (R-Cabinet - 1,300 Btu/hr Compressor (R-134a)  Soft Serve - 2 hp, Shake - 3/4 hp  Air cooled units require 3" (7,6 cm) air space on both si  Two - 8 gallons (30,29 liters)  Soft Serve - 1.33 gallon (5.32 quart), 5,4 liters)  Shake - 2.1 gallon (8.4 quart), 7,95 liters |  |