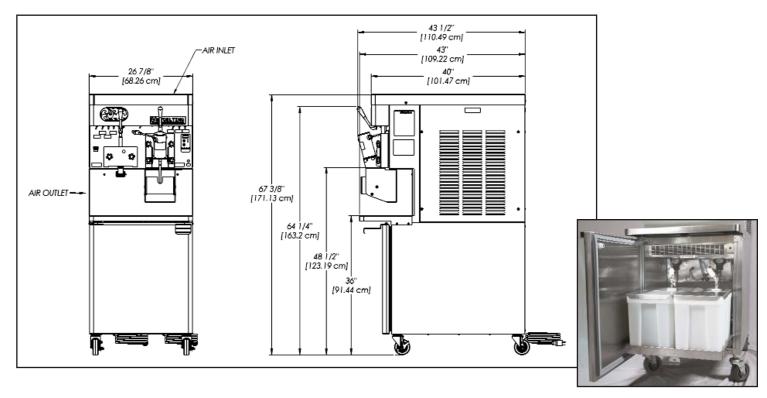

Refrigerated Storage Cabinet showing slide-out mix shelf and bag connection system.

|                                                                                 | hine                                                                                                                | with                                                                                                                                                                                                                                                                                                                                                       | 4 .                                                                                                                                                                                                                                                                                                                                                                                                                                                                                                                                                   |  |
|---------------------------------------------------------------------------------|---------------------------------------------------------------------------------------------------------------------|------------------------------------------------------------------------------------------------------------------------------------------------------------------------------------------------------------------------------------------------------------------------------------------------------------------------------------------------------------|-------------------------------------------------------------------------------------------------------------------------------------------------------------------------------------------------------------------------------------------------------------------------------------------------------------------------------------------------------------------------------------------------------------------------------------------------------------------------------------------------------------------------------------------------------|--|
| 26-7/8" (                                                                       | Machine                                                                                                             |                                                                                                                                                                                                                                                                                                                                                            | with crate                                                                                                                                                                                                                                                                                                                                                                                                                                                                                                                                            |  |
| 26-7/8" (68,3 cm)                                                               |                                                                                                                     | 34" (86,4 cm)                                                                                                                                                                                                                                                                                                                                              |                                                                                                                                                                                                                                                                                                                                                                                                                                                                                                                                                       |  |
| 67-3/8" (171,1 cm)                                                              |                                                                                                                     | 78" (198,1 cm)                                                                                                                                                                                                                                                                                                                                             |                                                                                                                                                                                                                                                                                                                                                                                                                                                                                                                                                       |  |
| 40" (101,6 cm)                                                                  |                                                                                                                     | 48" (121,9 cm)                                                                                                                                                                                                                                                                                                                                             |                                                                                                                                                                                                                                                                                                                                                                                                                                                                                                                                                       |  |
| 760 lbs (344,7 kg)                                                              |                                                                                                                     | 908 lbs (411,8 kg)                                                                                                                                                                                                                                                                                                                                         |                                                                                                                                                                                                                                                                                                                                                                                                                                                                                                                                                       |  |
| 1 Phase, 208-240 VAC, 60Hz                                                      |                                                                                                                     | 3 Phase, 208-240 VAC, 60Hz                                                                                                                                                                                                                                                                                                                                 |                                                                                                                                                                                                                                                                                                                                                                                                                                                                                                                                                       |  |
| Left                                                                            | Right                                                                                                               | Left                                                                                                                                                                                                                                                                                                                                                       | Right                                                                                                                                                                                                                                                                                                                                                                                                                                                                                                                                                 |  |
| approximately 21A                                                               | approximately 15A                                                                                                   | approximately 17A                                                                                                                                                                                                                                                                                                                                          | approximately 15A                                                                                                                                                                                                                                                                                                                                                                                                                                                                                                                                     |  |
| NEMA L6-30P                                                                     | NEMA L6-30P                                                                                                         | NEMA L15-30P                                                                                                                                                                                                                                                                                                                                               | NEMA L15-30P                                                                                                                                                                                                                                                                                                                                                                                                                                                                                                                                          |  |
| Soft Serve - 19,000 Btu/hr Scroll™ Compressor (R-404A)                          |                                                                                                                     |                                                                                                                                                                                                                                                                                                                                                            |                                                                                                                                                                                                                                                                                                                                                                                                                                                                                                                                                       |  |
|                                                                                 | Cabinet - 1,300 Btu/hr Compressor (R-134a)                                                                          |                                                                                                                                                                                                                                                                                                                                                            |                                                                                                                                                                                                                                                                                                                                                                                                                                                                                                                                                       |  |
| Soft Serve - 2 hp, Shake - 3/4 hp                                               |                                                                                                                     |                                                                                                                                                                                                                                                                                                                                                            |                                                                                                                                                                                                                                                                                                                                                                                                                                                                                                                                                       |  |
| Air cooled units require 3" (7,6 cm) air space on both sides, 6" back.          |                                                                                                                     |                                                                                                                                                                                                                                                                                                                                                            |                                                                                                                                                                                                                                                                                                                                                                                                                                                                                                                                                       |  |
| Two - 8 gallons (30,29 liters)                                                  |                                                                                                                     |                                                                                                                                                                                                                                                                                                                                                            |                                                                                                                                                                                                                                                                                                                                                                                                                                                                                                                                                       |  |
| Soft Serve - 1.33 gallon (5.32 quart), 5,4 liters                               |                                                                                                                     |                                                                                                                                                                                                                                                                                                                                                            |                                                                                                                                                                                                                                                                                                                                                                                                                                                                                                                                                       |  |
|                                                                                 |                                                                                                                     |                                                                                                                                                                                                                                                                                                                                                            |                                                                                                                                                                                                                                                                                                                                                                                                                                                                                                                                                       |  |
| Warranty  Five-year warranty on compressor, evaporator assembly, drive motor, s |                                                                                                                     |                                                                                                                                                                                                                                                                                                                                                            | •                                                                                                                                                                                                                                                                                                                                                                                                                                                                                                                                                     |  |
|                                                                                 | 67-3/8" (1 40" (10: 760 lbs (3: 1 Phase, 208-2 Left approximately 21A NEMA L6-30P Soft Ser Shake C: Air cooled unit | 67-3/8" (171,1 cm) 40" (101,6 cm) 760 lbs (344,7 kg)  1 Phase, 208-240 VAC, 60Hz  Left Right approximately 21A approximately 15A NEMA L6-30P NEMA L6-30P  Soft Serve - 19,000 Btu/hr S Shake - 15,000 Btu/hr S Cabinet - 1,300 Btu/hr  Soft Serve - 2 hp Air cooled units require 3" (7,6 cm Two - 8 gallon Soft Serve - 1.33 gallon Shake - 2.1 gallon (8 | 67-3/8" (171,1 cm) 78" (19 40" (101,6 cm) 48" (12 760 lbs (344,7 kg) 908 lbs (3  1 Phase, 208-240 VAC, 60Hz  Left Right approximately 21A ANEMA L6-30P NEMA L6-30P NEMA L15-30P  Soft Serve - 19,000 Btu/hr Scroll™ Compressor (Shake - 15,000 Btu/hr Scroll™ Compressor (R-Cabinet - 1,300 Btu/hr Compressor (R-134a)  Soft Serve - 2 hp, Shake - 3/4 hp  Air cooled units require 3" (7,6 cm) air space on both si  Two - 8 gallons (30,29 liters)  Soft Serve - 1.33 gallon (5.32 quart), 5,4 liters)  Shake - 2.1 gallon (8.4 quart), 7,95 liters |  |