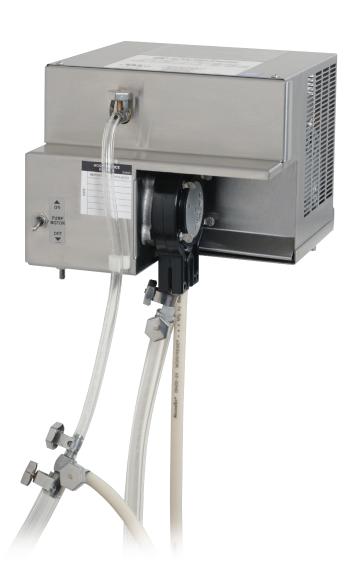

**Mix Pump** U3-02

The U3 pump is the simplest pump available. No disassembly required for cleaning. The U3 pump has a capacity of 36 gallons per hour of standard soft serve or shake mix with an adjustable overrun. For use with all remote soft serve and shake freezers.

**Dimensions:** 10-1/2"D x 9-3/4"W x 8-1/2"H

weight: 27 lbs.

**Electrical:** 1 phase,115 VAC, 60Hz.

1.6 running amps

Cord and plug attached

International Option: 1 phase, 220-240 VAC, 50Hz

Warranty: One year parts only

Excludes wear items and labor

Includes: Spare parts kit, wall mounting bracket,

and suction tubing

Continuous research leads to ongoing product improvements; therefore, these specifications are subject to change without notice.