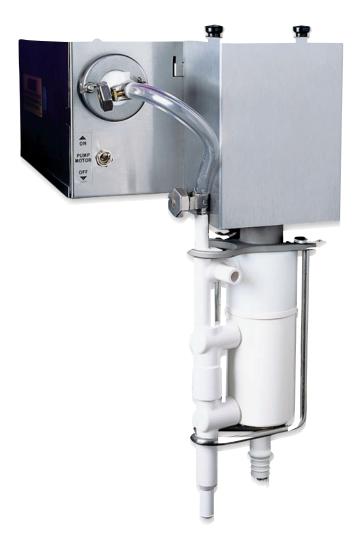

STMF-139 07/12

The 219 pump has a capacity of 45 gallons per hour of standard soft serve or shake mix with an adjustable overrun. For use with all Stoelting manufactured freezers. Includes a built-in pressure relief valve to prevent excessive pressure build-up in the freezing cylinder or mix line, and air-controlled pressure switch and overload protection. Factory set pressure.

**Dimensions:** 8-3/4"D x 15"W x 17-1/2"H

weight: 33 lbs.

**Electrical:** 1 phase, 115 VAC, 60 Hz.

0.7 running amps

Cord and plug attached

**Warranty:** One year parts only

Excludes wear items and labor

**Includes:** Spare parts kit, wall mounting bracket,

and suction tubing

Continuous research leads to ongoing product improvements; therefore, these specifications are subject to change without notice.

Distributed by:

FOODSERVICE EQUIPMENT

502 Highway 67 • Kiel, WI 53042-1600 920-894-2293 • 800-558-5807