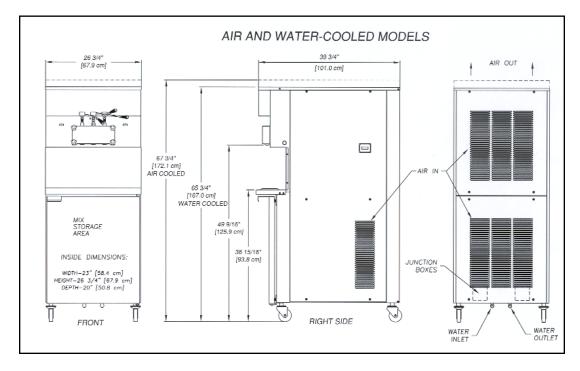

|                                          | U431 Water Cooled                                                   |                                                                                                                                                   |                    |       | U431 Air Cooled                                                               |       |                    |          | U431 Remote Air Cooled                                                 |       |                    |       |
|------------------------------------------|---------------------------------------------------------------------|---------------------------------------------------------------------------------------------------------------------------------------------------|--------------------|-------|-------------------------------------------------------------------------------|-------|--------------------|----------|------------------------------------------------------------------------|-------|--------------------|-------|
| Dimensions                               | Freezer                                                             |                                                                                                                                                   | with crate         |       | Freezer                                                                       |       | with crate         |          | Freezer                                                                |       | with crate         |       |
| width                                    | 26-3/4" (67,9 cm)                                                   |                                                                                                                                                   | 34" (86,4 cm)      |       | 26-3/4" (67,9 cm)                                                             |       | 34" (86,4 cm)      |          | 26-3/4" (67,9 cm)                                                      |       | 34" (86,4 cm)      |       |
| height                                   | 65-3/4" (167,0 cm)                                                  |                                                                                                                                                   | 78" (198,0 cm)     |       | 67-3/4" (172,0 cm)                                                            |       | 78" (198,0 cm)     |          | 67-3/4" (172,0 cm)                                                     |       | 78" (198,0 cm)     |       |
| depth                                    | 39-3/4" (100,1 cm)                                                  |                                                                                                                                                   | 48" (121,9 cm)     |       | 39-3/4" (100,1 cm)                                                            |       | 48" (121,9 cm)     |          | 39-3/4" (100,1 cm)                                                     |       | 48" (121,9 cm)     |       |
| Weight                                   | 760 lbs (344,6 kg)                                                  |                                                                                                                                                   | 908 lbs (411,8 kg) |       | 785 lbs (356,1 kg)                                                            |       | 935 lbs (424,1 kg) |          | 785 lbs (356,1 kg)                                                     |       | 935 lbs (424,1 kg) |       |
| Electrical                               | 1 PH                                                                |                                                                                                                                                   | 3 PH               |       | 1 PH                                                                          |       | 3 PH               |          | 1 PH                                                                   |       | 3 PH               |       |
|                                          | left                                                                | right                                                                                                                                             | left               | right | left                                                                          | right | left               | right    | left                                                                   | right | eft                | right |
| minimum circuit<br>ampacity              | 31A                                                                 | 31A                                                                                                                                               | 21A                | 21A   | 36A                                                                           | 31A   | 26A                | 21A      | 36A                                                                    | 31A   | 21A                | 21A   |
| maximum overcurrent<br>protection device | 45A                                                                 | 45A                                                                                                                                               | 30A                | 30A   | 50A                                                                           | 45A   | 35A                | 30A      | 50A                                                                    | 45A   | 30A                | 30A   |
| International Option                     | 1 Phase, 220-240 VAC, 50Hz or                                       |                                                                                                                                                   |                    |       |                                                                               |       |                    |          |                                                                        |       |                    |       |
|                                          | 3 Phase, 380-415 VAC, 50Hz                                          |                                                                                                                                                   |                    |       |                                                                               |       |                    |          |                                                                        |       |                    |       |
| Compressor                               | Two - 18,000 Btu/hr                                                 |                                                                                                                                                   |                    |       |                                                                               |       |                    |          |                                                                        |       |                    |       |
| Drive Motor                              | Two - 2 hp                                                          |                                                                                                                                                   |                    |       |                                                                               |       |                    |          |                                                                        |       |                    |       |
| Cooling                                  | Water cooled units require 1/2" N.P.T.<br>water and drain fittings. |                                                                                                                                                   |                    |       | Air cooled units require 3" (7,6 cm) air space on right, 10" (25,4 cm) above. |       |                    |          | Requires two condensers (284105) and two precharged line sets(128313). |       |                    |       |
|                                          |                                                                     |                                                                                                                                                   |                    |       |                                                                               |       |                    |          |                                                                        |       |                    |       |
| Hopper Volume                            | Two - 8 gallon (30,28 liters)                                       |                                                                                                                                                   |                    |       |                                                                               |       |                    |          |                                                                        |       |                    |       |
| Freezing Cylinder<br>Volume              | Two - 1.33 gallon (5.32 quart), 5,4 liters                          |                                                                                                                                                   |                    |       |                                                                               |       |                    |          |                                                                        |       |                    |       |
| Accessories                              | Side-mounted spinner #2177877<br>Dual bag connection kit #2177801   |                                                                                                                                                   |                    |       |                                                                               |       |                    |          |                                                                        |       |                    |       |
|                                          |                                                                     |                                                                                                                                                   |                    |       |                                                                               | 0     |                    | #2177801 |                                                                        |       |                    |       |
| Warranty                                 |                                                                     | Five-year warranty on compressor, evaporator assembly, drive motor, speed reducers, and auger.<br>One-year warranty on remaining parts and labor. |                    |       |                                                                               |       |                    |          |                                                                        |       |                    |       |