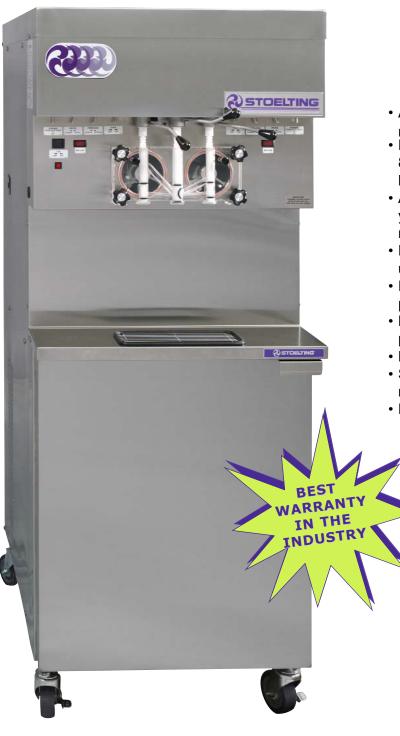

## **TWIN TWIST, FLOOR MODEL** PRESSURIZED SOFT SERVE FREEZER

## **U431**

- Adjustable dispensing rate meets the require
- ments of high volume operationsRefrigerated mix storage cabinet holds (2) 8-gallon mix containers for use with and without bag connection system
- Air/mix pumps inject the exact amount of air into your mix, maintaining overrun to assure maximum profitability
- · Electronic control assures peak efficiency and uniform product consistency
- · Forced refrigeration switch to meet peak serving period demands
- Bottom sealing spigots eliminate waste and offer precise dispensing control
- Mix-low system to alert you of low mix conditions
- · Self-sharpening, nonmetallic auger flights for reliable service
- Environmentally-friendly refrigerant