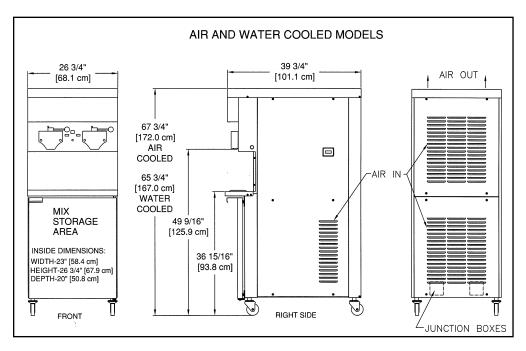

| SPECIFICATIONS                   | MODEL U444 (water-cooled)                                                                                                                                                                                                                                                                                                                                                                                                                                                          | MODEL U444 (air-cooled)                                                                                                                                                                                                                                                                                                                                                                                                                                                                                                                      |
|----------------------------------|------------------------------------------------------------------------------------------------------------------------------------------------------------------------------------------------------------------------------------------------------------------------------------------------------------------------------------------------------------------------------------------------------------------------------------------------------------------------------------|----------------------------------------------------------------------------------------------------------------------------------------------------------------------------------------------------------------------------------------------------------------------------------------------------------------------------------------------------------------------------------------------------------------------------------------------------------------------------------------------------------------------------------------------|
| DIMENSIONS  Depth  Width  Height | FREEZER WITH CRATE 39 3/4" (101 cm) 48" (121.9 cm) 26 3/4" (68 cm) 34" (86.4 cm) 65 3/4" (167 cm) 78" (198.1 cm)                                                                                                                                                                                                                                                                                                                                                                   | FREEZER         WITH CRATE           39 3/4" (101 cm)         48" (121.9 cm)           26 3/4" (68 cm)         34" (86.4 cm)           67 3/4" (172.0 cm)         78" (198.1 cm)                                                                                                                                                                                                                                                                                                                                                             |
| WEIGHT                           | FREEZER         WITH CRATE           760 lbs. (344.7 kg)         908 lbs. (411.9 kg)                                                                                                                                                                                                                                                                                                                                                                                               | FREEZER         WITH CRATE           785 lbs. (356.1 kg)         935 lbs. (424.1 kg)                                                                                                                                                                                                                                                                                                                                                                                                                                                         |
| ELECTRICAL                       | ELECTRICAL         208/230 VOLT       1 PHASE       3 PHASE         Left Side       Right Side       Left Side       Right Side         Total Running Amps:       17.6       17.2       11.6       11.2         Min. Circuit Ampacity:       31       31       21       21         HACR Max. Circuit Breaker:       45       45       30       30         Maximum Fuse Size:       45       45       30       30         International:       220-240/380-415 volts/50 bz/3 phase. | ELECTRICAL           208/230 VOLT         1 PHASE         3 PHASE           Left Side         Right Side         Left Side         Right Side           Total Running Amps:         20.8         17.2         14.8         11.2           Min. Circuit Ampacity:         36         31         26         21           HACR Max. Circuit Breaker:         50         45         35         30           Maximum Fuse Size:         50         45         35         30           International:         220-240/380-415 volts/50 hz/3 phase, |
| REFRIGERANT                      | R404A                                                                                                                                                                                                                                                                                                                                                                                                                                                                              | R404A                                                                                                                                                                                                                                                                                                                                                                                                                                                                                                                                        |
| COMPRESSOR                       | (2) 18,000 B.T.U.H.                                                                                                                                                                                                                                                                                                                                                                                                                                                                | (2) 18,000 B.T.U.H.                                                                                                                                                                                                                                                                                                                                                                                                                                                                                                                          |
| DRIVE MOTOR                      | (2) 2 H.P.                                                                                                                                                                                                                                                                                                                                                                                                                                                                         | (2) 2 H.P.                                                                                                                                                                                                                                                                                                                                                                                                                                                                                                                                   |
| COOLING                          | Water cooled                                                                                                                                                                                                                                                                                                                                                                                                                                                                       | Air cooled                                                                                                                                                                                                                                                                                                                                                                                                                                                                                                                                   |
| Air Flow                         | In sides and back, out top 3" minimum clearance.                                                                                                                                                                                                                                                                                                                                                                                                                                   | In sides and back, out top 3" minimum clearance.                                                                                                                                                                                                                                                                                                                                                                                                                                                                                             |
| PLUMBING FITTINGS                | Water cooled requires 1/2" N.P.T. water and drain fittings.                                                                                                                                                                                                                                                                                                                                                                                                                        |                                                                                                                                                                                                                                                                                                                                                                                                                                                                                                                                              |
| FREEZING CYLINDER<br>SIZE        | (Two) 1.33 gallon, 5.3 quart., 5 liters                                                                                                                                                                                                                                                                                                                                                                                                                                            | (Two) 1.33 gallon, 5.3 quart., 5 liters                                                                                                                                                                                                                                                                                                                                                                                                                                                                                                      |
| OPTIONS                          | Side mounted spinner kit 2177877; Dual bag connection kit 2177801                                                                                                                                                                                                                                                                                                                                                                                                                  |                                                                                                                                                                                                                                                                                                                                                                                                                                                                                                                                              |
| WARRANTY                         | One-year warranty; five year warranty on compressor, evaporator assembly, drive motor, speed reducers, auger shaft, and auger flights (against breakage).                                                                                                                                                                                                                                                                                                                          |                                                                                                                                                                                                                                                                                                                                                                                                                                                                                                                                              |