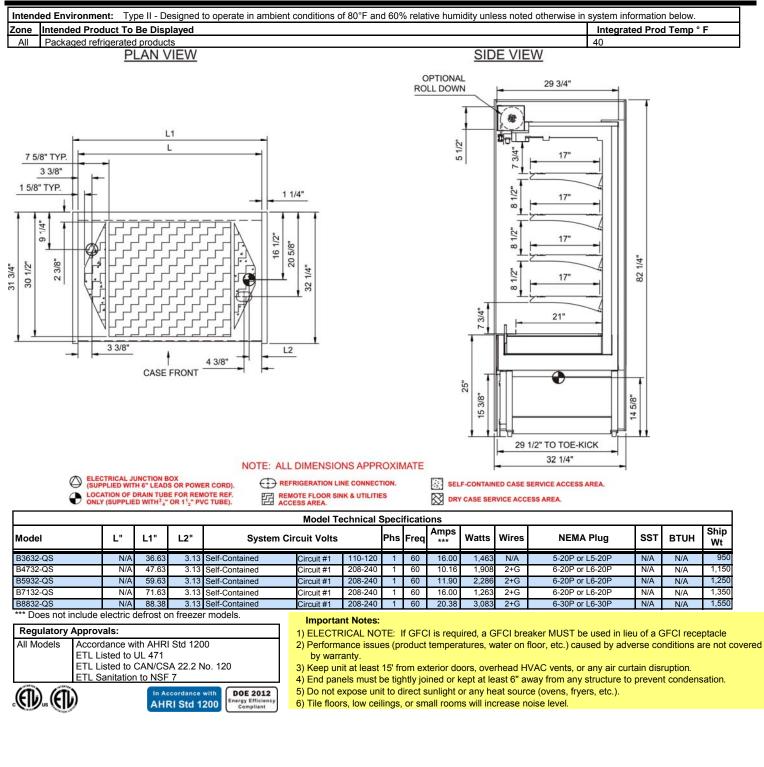

| Quick-Ship                                                                                        |                                                                                 | ITEM NO:<br>PROJECT:<br>DATE:                                                                                                                                                                                                                                                                                                                                                                                                                                                                                                                                                                          |                                                                                                                                                                                                      |
|---------------------------------------------------------------------------------------------------|---------------------------------------------------------------------------------|--------------------------------------------------------------------------------------------------------------------------------------------------------------------------------------------------------------------------------------------------------------------------------------------------------------------------------------------------------------------------------------------------------------------------------------------------------------------------------------------------------------------------------------------------------------------------------------------------------|------------------------------------------------------------------------------------------------------------------------------------------------------------------------------------------------------|
| Product Specifications                                                                            |                                                                                 |                                                                                                                                                                                                                                                                                                                                                                                                                                                                                                                                                                                                        |                                                                                                                                                                                                      |
| Refrigerated Self-Service C                                                                       |                                                                                 | 3632-QS<br>1732-QS<br>5932-QS<br>7132-QS<br>3832-QS                                                                                                                                                                                                                                                                                                                                                                                                                                                                                                                                                    | Lengths include end panels<br>36-5/8"L x 32-1/4"D x 82-1/4"H<br>47-5/8"L x 32-1/4"D x 82-1/4"H<br>59-5/8"L x 32-1/4"D x 82-1/4"H<br>71-5/8"L x 32-1/4"D x 82-1/4"H<br>88-3/8"L x 32-1/4"D x 82-1/4"H |
| Br     Conforms to NSF STD?     MODEL SHOWN: B4732-QS     Conforms to NSF STD?     TYPE II     St |                                                                                 | ANDARD FEATURES<br>eeze~E (Type-II) w/ EnergyWise s/c refrigeration<br>ompressor air lower front intake and upper front discharge.<br>ront panel cannot be blocked<br>ondensate pan (self-contained refrig. only)<br>at upper front panel & header<br>egrated average product temperature of 40°F or less<br>he piece formed ABS plastic tub (n/a B8832)<br>he year parts & labor; 5 year compressor warranty<br>emovable deck pans provide complete access to evaporator<br>bil & refrigeration connections<br>helving removable and adjustable on 1" centers<br>hid back panel, black<br>B top light |                                                                                                                                                                                                      |
| Features                                                                                          | Standard                                                                        | Options                                                                                                                                                                                                                                                                                                                                                                                                                                                                                                                                                                                                |                                                                                                                                                                                                      |
|                                                                                                   | <ul> <li>Laminated (non-premium) Confirm<br/>pattern/grain direction</li> </ul> |                                                                                                                                                                                                                                                                                                                                                                                                                                                                                                                                                                                                        | remium) Confirm pattern/grain direction                                                                                                                                                              |
| INTERIOR COLOR                                                                                    |                                                                                 |                                                                                                                                                                                                                                                                                                                                                                                                                                                                                                                                                                                                        |                                                                                                                                                                                                      |
| LWR LOUVERED FRNT PANEL                                                                           | □ Painted - Black                                                               |                                                                                                                                                                                                                                                                                                                                                                                                                                                                                                                                                                                                        |                                                                                                                                                                                                      |
| BASE                                                                                              | Casters w/ levelers                                                             |                                                                                                                                                                                                                                                                                                                                                                                                                                                                                                                                                                                                        |                                                                                                                                                                                                      |
| END PANEL LEFT                                                                                    | Full end panel w/mirror interior (metal<br>edge matches interior color)         |                                                                                                                                                                                                                                                                                                                                                                                                                                                                                                                                                                                                        |                                                                                                                                                                                                      |
| END PANEL RIGHT                                                                                   | Full end panel w/mirror interior (metal edge matches interior color)            |                                                                                                                                                                                                                                                                                                                                                                                                                                                                                                                                                                                                        |                                                                                                                                                                                                      |
| SHELVING                                                                                          | Metal shelves, non-lighted                                                      | Metal shelves                                                                                                                                                                                                                                                                                                                                                                                                                                                                                                                                                                                          | s, lighted (T-8)                                                                                                                                                                                     |
| ELECTRICAL CONNECT                                                                                | 6' power cord (base exit)                                                       |                                                                                                                                                                                                                                                                                                                                                                                                                                                                                                                                                                                                        |                                                                                                                                                                                                      |
| REFRIGERATION                                                                                     | <ul> <li>Breeze~E (Type-II) w/ EnergyWise s/c<br/>refrigeration</li> </ul>      |                                                                                                                                                                                                                                                                                                                                                                                                                                                                                                                                                                                                        |                                                                                                                                                                                                      |