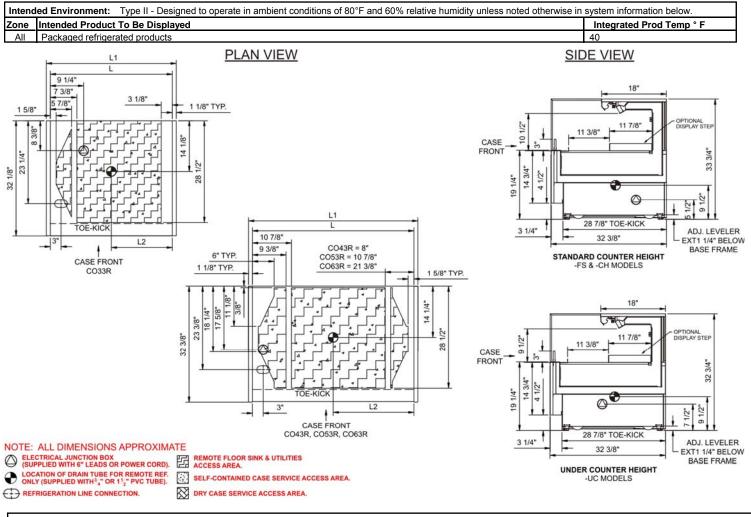

| <b>Casis</b> ®<br>Product Specifications |                                                                                                                                                                                                                                                                                                                                                                                                                                                                                                                                                                                                                                                                                                                                                                                                                                                                                                                                                                                                                                                                                                                                                                                                                                                                                                                                                                                                                                                                                                                                                                                                                                                                                                                                                                                                                                                                                                                                                                                                                                                                                                                                                                                                                                                                                                                          | ITEM NO:<br>PROJECT:<br>DATE:                                                                                                                                                                                                                                                                                                                                                                                  |  |  |  |  |
|------------------------------------------|--------------------------------------------------------------------------------------------------------------------------------------------------------------------------------------------------------------------------------------------------------------------------------------------------------------------------------------------------------------------------------------------------------------------------------------------------------------------------------------------------------------------------------------------------------------------------------------------------------------------------------------------------------------------------------------------------------------------------------------------------------------------------------------------------------------------------------------------------------------------------------------------------------------------------------------------------------------------------------------------------------------------------------------------------------------------------------------------------------------------------------------------------------------------------------------------------------------------------------------------------------------------------------------------------------------------------------------------------------------------------------------------------------------------------------------------------------------------------------------------------------------------------------------------------------------------------------------------------------------------------------------------------------------------------------------------------------------------------------------------------------------------------------------------------------------------------------------------------------------------------------------------------------------------------------------------------------------------------------------------------------------------------------------------------------------------------------------------------------------------------------------------------------------------------------------------------------------------------------------------------------------------------------------------------------------------------|----------------------------------------------------------------------------------------------------------------------------------------------------------------------------------------------------------------------------------------------------------------------------------------------------------------------------------------------------------------------------------------------------------------|--|--|--|--|
| Refrigerated Self-Service C              | • unter Case<br>□ CO3<br>□ CO4<br>□ CO5<br>□ CO5<br>□ CO6                                                                                                                                                                                                                                                                                                                                                                                                                                                                                                                                                                                                                                                                                                                                                                                                                                                                                                                                                                                                                                                                                                                                                                                                                                                                                                                                                                                                                                                                                                                                                                                                                                                                                                                                                                                                                                                                                                                                                                                                                                                                                                                                                                                                                                                                | 3R 47-1/4"L x 32-3/8"D x 33-3/4"H<br>3R 59-1/4"L x 32-3/8"D x 33-3/4"H                                                                                                                                                                                                                                                                                                                                         |  |  |  |  |
| STD = FREESTANDING (-FS) / 33-3/4"H      | OPT = COUNTER HEIGHT (-CH) / 33-3/4"H<br>Breaz<br>Conforms to MSE 310?<br>TYPE II<br>Conforms to MSE 310?<br>Conforms to | <ul> <li>Breeze~E (Type-II) w/ EnergyWise s/c refrigeration</li> <li>Casters w/ levelers</li> <li>Compressor air rear intake, front discharge at toe kick. Front and rear panels cannot be blocked. Must remain 4" from wall</li> <li>Condensate pan (self-contained refrig. only)</li> <li>Flat front panel</li> <li>Integrated average product temperature of 40°F or less</li> <li>LED top light</li> </ul> |  |  |  |  |
| Features<br>MODEL CONFIGURATION          | Standard <ul> <li>Freestanding (-FS) Counter ht. 33-3/4</li> <li>freestanding unit w/2 end panels. Top front panels positioned between end panels</li> </ul>                                                                                                                                                                                                                                                                                                                                                                                                                                                                                                                                                                                                                                                                                                                                                                                                                                                                                                                                                                                                                                                                                                                                                                                                                                                                                                                                                                                                                                                                                                                                                                                                                                                                                                                                                                                                                                                                                                                                                                                                                                                                                                                                                             | <ul> <li>Top &amp; front panels extended over end panels to blend w/adj. counters (supplied by others)</li> <li>Undercounter height (-UC) Undercounter ht. 32-3/4"H; front panel extends over end panels to blend w/adj. counters (supplied by others). Counter surface (supplied by others) extends</li> </ul>                                                                                                |  |  |  |  |
| EXTERIOR COLOR                           | □ Laminated (non-premium) Confirm<br>pattern/grain direction                                                                                                                                                                                                                                                                                                                                                                                                                                                                                                                                                                                                                                                                                                                                                                                                                                                                                                                                                                                                                                                                                                                                                                                                                                                                                                                                                                                                                                                                                                                                                                                                                                                                                                                                                                                                                                                                                                                                                                                                                                                                                                                                                                                                                                                             | <ul> <li>over top of unit</li> <li>Laminated (premium) Confirm pattern/grain direction</li> <li>Stainless steel exterior</li> </ul>                                                                                                                                                                                                                                                                            |  |  |  |  |
| INTERIOR COLOR                           | Black interior                                                                                                                                                                                                                                                                                                                                                                                                                                                                                                                                                                                                                                                                                                                                                                                                                                                                                                                                                                                                                                                                                                                                                                                                                                                                                                                                                                                                                                                                                                                                                                                                                                                                                                                                                                                                                                                                                                                                                                                                                                                                                                                                                                                                                                                                                                           | Stainless steel Interior                                                                                                                                                                                                                                                                                                                                                                                       |  |  |  |  |
| END PANELS                               | □ Square full end panel w/mirror                                                                                                                                                                                                                                                                                                                                                                                                                                                                                                                                                                                                                                                                                                                                                                                                                                                                                                                                                                                                                                                                                                                                                                                                                                                                                                                                                                                                                                                                                                                                                                                                                                                                                                                                                                                                                                                                                                                                                                                                                                                                                                                                                                                                                                                                                         | □ <sup>1</sup> Curved end panel w/mirror                                                                                                                                                                                                                                                                                                                                                                       |  |  |  |  |
| EXTERIOR BACK PANEL                      | □ Solid back panel, black                                                                                                                                                                                                                                                                                                                                                                                                                                                                                                                                                                                                                                                                                                                                                                                                                                                                                                                                                                                                                                                                                                                                                                                                                                                                                                                                                                                                                                                                                                                                                                                                                                                                                                                                                                                                                                                                                                                                                                                                                                                                                                                                                                                                                                                                                                | Solid back panel, stainless steel                                                                                                                                                                                                                                                                                                                                                                              |  |  |  |  |
| ELECTRICAL CONNECT                       | 6' straight blade power cord (self cont.                                                                                                                                                                                                                                                                                                                                                                                                                                                                                                                                                                                                                                                                                                                                                                                                                                                                                                                                                                                                                                                                                                                                                                                                                                                                                                                                                                                                                                                                                                                                                                                                                                                                                                                                                                                                                                                                                                                                                                                                                                                                                                                                                                                                                                                                                 |                                                                                                                                                                                                                                                                                                                                                                                                                |  |  |  |  |
| REFRIGERATION                            | □ Breeze~E (Type-II) w/ EnergyWise s/c<br>refrigeration                                                                                                                                                                                                                                                                                                                                                                                                                                                                                                                                                                                                                                                                                                                                                                                                                                                                                                                                                                                                                                                                                                                                                                                                                                                                                                                                                                                                                                                                                                                                                                                                                                                                                                                                                                                                                                                                                                                                                                                                                                                                                                                                                                                                                                                                  | <ul> <li>Electrical leads (remote)</li> <li>Note: Remote doesn't incl Conds unit. Floor<br/>drain reqd.</li> <li>Remote w/thermostat, solenoid &amp; TXV</li> </ul>                                                                                                                                                                                                                                            |  |  |  |  |
| MISCELLANEOUS                            |                                                                                                                                                                                                                                                                                                                                                                                                                                                                                                                                                                                                                                                                                                                                                                                                                                                                                                                                                                                                                                                                                                                                                                                                                                                                                                                                                                                                                                                                                                                                                                                                                                                                                                                                                                                                                                                                                                                                                                                                                                                                                                                                                                                                                                                                                                                          | Second year parts & labor warranty (excludes)                                                                                                                                                                                                                                                                                                                                                                  |  |  |  |  |
| ACCESSORIES                              |                                                                                                                                                                                                                                                                                                                                                                                                                                                                                                                                                                                                                                                                                                                                                                                                                                                                                                                                                                                                                                                                                                                                                                                                                                                                                                                                                                                                                                                                                                                                                                                                                                                                                                                                                                                                                                                                                                                                                                                                                                                                                                                                                                                                                                                                                                                          | compressor)  2"H Display step Clean Sweep® coil cleaner (n/a w/remote)                                                                                                                                                                                                                                                                                                                                         |  |  |  |  |