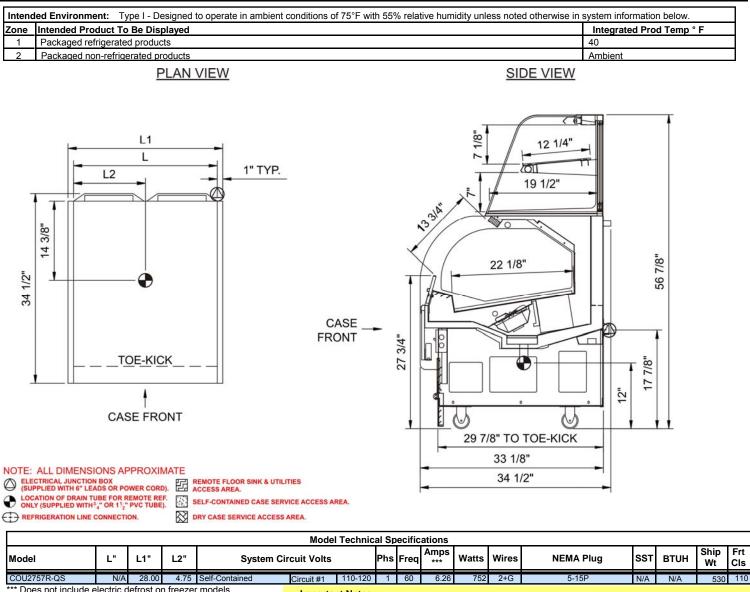

| Duick-Ship                                              |                                                                             | ITEM NO<br>PROJEC<br>DAT                                                                                                                                                                                                               |                                                                                                                                                                                                                                                                                                      |
|---------------------------------------------------------|-----------------------------------------------------------------------------|----------------------------------------------------------------------------------------------------------------------------------------------------------------------------------------------------------------------------------------|------------------------------------------------------------------------------------------------------------------------------------------------------------------------------------------------------------------------------------------------------------------------------------------------------|
| roduct Specifications                                   |                                                                             | BA                                                                                                                                                                                                                                     |                                                                                                                                                                                                                                                                                                      |
| Combination Non-Refriger<br>Refrigerated Self-Service ( |                                                                             | □ COU2757R-QS                                                                                                                                                                                                                          | Lengths include end panel<br>S 28"L x 34-1/2"D x 56-7/8"H                                                                                                                                                                                                                                            |
| MODEL SHO                                               | WN: COU2757R-QS                                                             | <ul> <li>Angled deck (n/a</li> <li>Casters</li> <li>Clear glass shelf</li> <li>Compressor air i<br/>kick. Front pane</li> <li>Condensate pan</li> <li>Curved single pa</li> <li>Full end panel w.</li> <li>Integrated avera</li> </ul> | rgyWise s/c refrigeration<br>a w/display steps)<br>; lighted<br>intake from rear and out front panel at toe<br>el cannot be blocked.<br>(self-contained refrig. only)<br>ane, fixed front glass<br>/mirror interior<br>ge product temperature of 40°F or less<br>& labor; 5 year compressor warranty |
| Features                                                | Standard                                                                    |                                                                                                                                                                                                                                        | tions                                                                                                                                                                                                                                                                                                |
| EXTERIOR COLOR                                          | <ul> <li>Laminated (non-premium) Cor<br/>pattern/grain direction</li> </ul> |                                                                                                                                                                                                                                        |                                                                                                                                                                                                                                                                                                      |
| INTERIOR COLOR                                          | Black                                                                       |                                                                                                                                                                                                                                        |                                                                                                                                                                                                                                                                                                      |
| UPPER REAR                                              | Clear glass rear sliding doors w/o lock                                     |                                                                                                                                                                                                                                        |                                                                                                                                                                                                                                                                                                      |
| ELECTRICAL CONNECT                                      | 6' straight blade power cord (self cont.)                                   |                                                                                                                                                                                                                                        |                                                                                                                                                                                                                                                                                                      |

## Important Notes:

1) ELECTRICAL NOTE: If GFCI is required, a GFCI breaker MUST be used in lieu of a GFCI receptacle

2) 35 1/2" Minimum door entry clearance required (Without shipping skid).

 Compressor air ventilation is out the front panel. Front panel cannot be blocked. Product must be cooled before being displayed within the case.