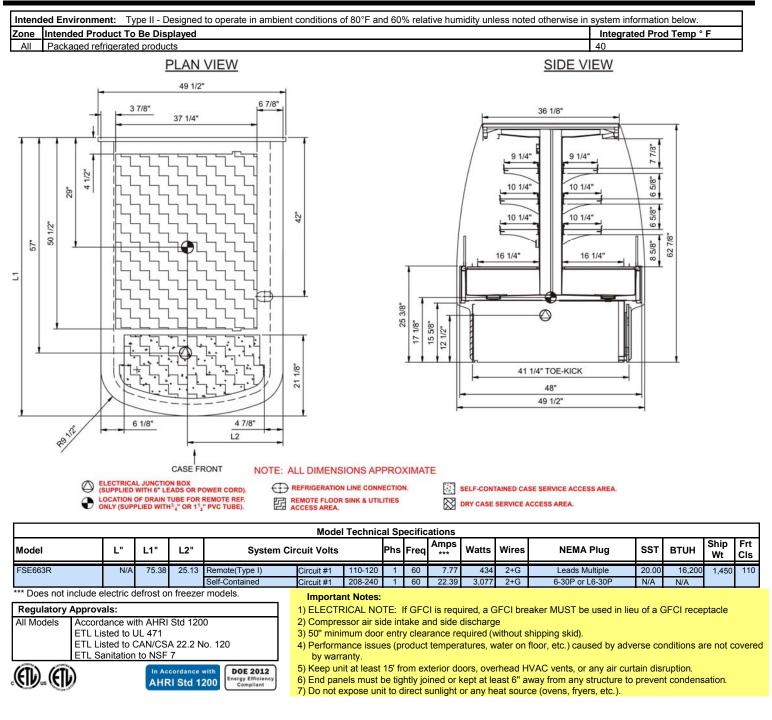

| <b>Clasis</b> <sup>®</sup><br>Product Specifications | -                                                                                                                                                                         | TEM NO:<br>ROJECT:<br>DATE:                                                                                              |                                                                                                                                                                                                                                                                         |
|------------------------------------------------------|---------------------------------------------------------------------------------------------------------------------------------------------------------------------------|--------------------------------------------------------------------------------------------------------------------------|-------------------------------------------------------------------------------------------------------------------------------------------------------------------------------------------------------------------------------------------------------------------------|
| Refrigerated Self-Service End                        | Cap Discrete SE663                                                                                                                                                        | R                                                                                                                        | Lengths include end panels<br>75-3/8"L x 49-1/2"D x 63"H                                                                                                                                                                                                                |
|                                                      | <ul> <li>Breeze</li> <li>Compressioner p</li> <li>Full ence</li> <li>Integrat</li> <li>LED top</li> <li>One yea</li> <li>Rail syst</li> <li>Remova<br/>evaport</li> </ul> | essor air in<br>anels can<br>l panel w/r<br>ed averag<br>o light<br>ar parts &<br>tem for sh<br>able deck<br>ator coil & | I) w/ EnergyWise s/c refrigeration<br>take in one side & out other side. All<br>not be blocked<br>mirror interior<br>e product temperature of 40°F or less<br>labor; 5 year compressor warranty<br>nims<br>pans provide complete access to<br>refrigeration connections |
| Features                                             | Standard                                                                                                                                                                  | Option                                                                                                                   |                                                                                                                                                                                                                                                                         |
| EXTERIOR COLOR                                       | Laminated (non-premium) Confirm     pattern/argin direction                                                                                                               | <ul> <li>Lami</li> <li>direc</li> </ul>                                                                                  | nated (premium) Confirm pattern/grain                                                                                                                                                                                                                                   |
|                                                      | pattern/grain direction                                                                                                                                                   |                                                                                                                          | nless steel (includes lower front panel)                                                                                                                                                                                                                                |
| INTERIOR COLOR                                       | □ Black                                                                                                                                                                   |                                                                                                                          | lless steel                                                                                                                                                                                                                                                             |
| LOWER FRONT PANEL COLOR                              |                                                                                                                                                                           |                                                                                                                          | less steel (w/stainless ext. only)                                                                                                                                                                                                                                      |
| SHELVING                                             | Non-adjustable metal shelves, non-lighted                                                                                                                                 |                                                                                                                          | adjustable metal shelves, lighted (LED)                                                                                                                                                                                                                                 |
| ELECTRICAL CONNECT                                   | □ 6' straight blade power cord (self-cont.)                                                                                                                               | 6' loc                                                                                                                   | king power cord (self-cont.)<br>trical leads (remote)                                                                                                                                                                                                                   |
| REFRIGERATION                                        | Breeze~E (Type-II) w/ EnergyWise s/c                                                                                                                                      | Note                                                                                                                     | : Remote doesn't incl Conds unit. Floor                                                                                                                                                                                                                                 |
|                                                      | refrigeration                                                                                                                                                             | drain                                                                                                                    | road                                                                                                                                                                                                                                                                    |