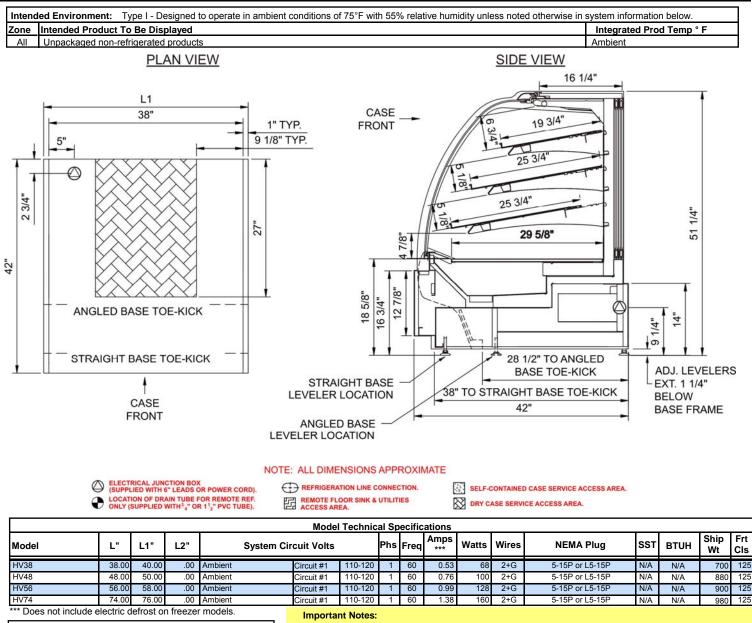

| □ HV38 | 40"L x 42"D x 51-1/4"H |
|--------|------------------------|
| □ HV48 | 50"L x 42"D x 51-1/4"H |
| □ HV56 | 58"L x 42"D x 51-1/4"H |
| □ HV74 | 76"L x 42"D x 51-1/4"H |
|        |                        |

## **ENCORE**<sup>®</sup> Product Specifications

1) 42" Minimum door entry clearance required (Without shipping skid).

2) Units are supplied with levelers. They must be adjusted during installation to ensure the unit is level and plumb. Dimensions reflect levelers extended 1 1/4".