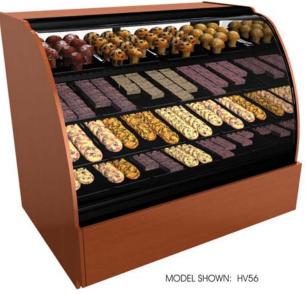

| □ HV38 | 40"L x 42"D x 51-1/4"H |
|--------|------------------------|
| □ HV48 | 50"L x 42"D x 51-1/4"H |
| □ HV56 | 58"L x 42"D x 51-1/4"H |
| □ HV74 | 76"L x 42"D x 51-1/4"H |
|        |                        |